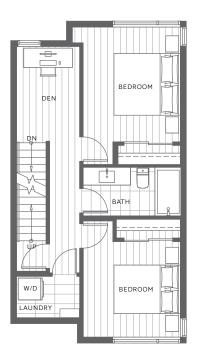

## PLAN D2

4 Bedroom, 3 Bathroom & Den Indoor: 1,830 sq. ft. | Outdoor: 259 sq. ft.

Total: 2,089 sq. ft.

LEVEL 1

LEVEL 3

LEVEL 4

The developer reserves the right to make changes and modifications to the information contained herein. Floorplans and floorplates are subject to change without notice. Please contact a developer sales representative for details. The developer may also make such further development modifications as are permitted by the disclosure statement, as may be amended, the contract of purchase and sale between a purchaser and developer (if applicable), or otherwise. E. & O.E.