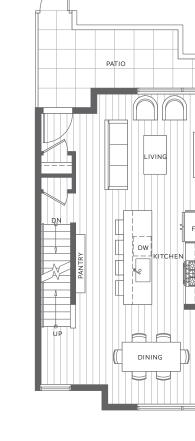

## PLAN D2

4 Bedroom, 3 Bathroom & Den Indoor: 1,830 sq. ft. | Outdoor: 259 sq. ft.

Total: 2,089 sq. ft.

LEVEL 1

LEVEL 3

LEVEL 4

The developer reserves the right to make changes and modifications to the information contained herein. Floorplans and floorplates are subject to change without notice. Please contact a developer sales representative for details. The developer may also make such further development modifications as are permitted by the disclosure statement, as may be amended, the contract of purchase and sale between a purchaser and developer (if applicable), or otherwise. E. & O.E.