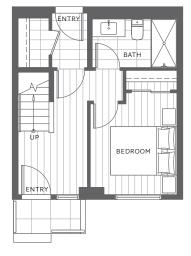

## PLAN D2

4 Bedroom, 3 Bathroom & Den Indoor: 1,830 sq. ft. | Outdoor: 259 sq. ft.

Total: 2,089 sq. ft.

LEVEL 1

LEVEL 3

LEVEL 4

The developer reserves the right to make changes and modifications to the information contained herein. Floorplans and floorplates are subject to change without notice. Please contact a developer sales representative for details. The developer may also make such further development modifications as are permitted by the disclosure statement, as may be amended, the contract of purchase and sale between a purchaser and developer (if applicable), or otherwise. E. & O.E.