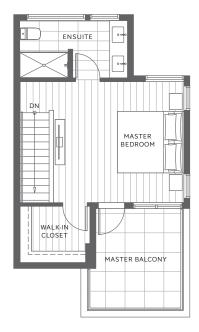

## PLAN D2

4 Bedroom, 3 Bathroom & Den Indoor: 1,830 sq. ft. | Outdoor: 259 sq. ft.

Total: 2,089 sq. ft.

LEVEL 1

LEVEL 3

LEVEL 4

The developer reserves the right to make changes and modifications to the information contained herein. Floorplans and floorplates are subject to change without notice. Please contact a developer sales representative for details. The developer may also make such further development modifications as are permitted by the disclosure statement, as may be amended, the contract of purchase and sale between a purchaser and developer (if applicable), or otherwise. E. & O.E.