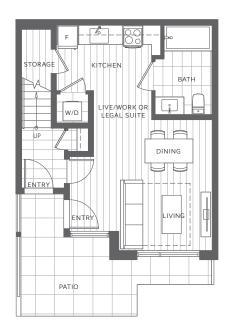

## PLAN C5

3 Bedroom, 3 Bathroom & Live/Work or Legal Suite

Indoor: 1,765 sq. ft. | Outdoor: 367 sq. ft.

Total: 2,132 sq. ft.

LEVEL 1

LEVEL 2

LEVEL 3

LEVEL 4