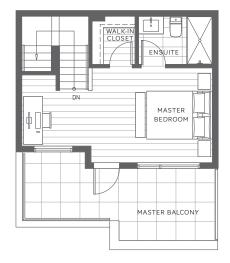

## PLAN C5

3 Bedroom, 3 Bathroom & Live/Work or Legal Suite

Indoor: 1,765 sq. ft. | Outdoor: 367 sq. ft.

Total: 2,132 sq. ft.

LEVEL 1

LEVEL 2

LEVEL 3

LEVEL 4