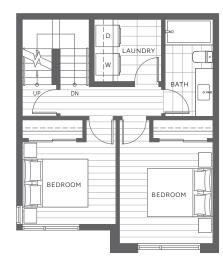

## PLAN C5

3 Bedroom, 3 Bathroom & Live/Work or Legal Suite

Indoor: 1,765 sq. ft. | Outdoor: 367 sq. ft.

Total: 2,132 sq. ft.

LEVEL 1

LEVEL 2

LEVEL 3

LEVEL 4