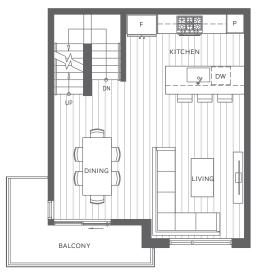

## PLAN C5

3 Bedroom, 3 Bathroom & Live/Work or Legal Suite

Indoor: 1,765 sq. ft. | Outdoor: 367 sq. ft.

Total: 2,132 sq. ft.

LEVEL 1

LEVEL 2

LEVEL 3

LEVEL 4