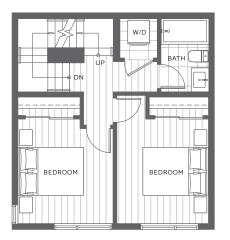

## PLAN B1

3 Bedroom & 2.5 Bathroom Indoor: 1,270 sq. ft. | Outdoor: 262 sq. ft.

1001. 1,270 sq. 11. + Outdool. 202 sq.

Total: 1,532 sq. ft.

LEVEL 1

LEVEL 2

LEVEL 3

LEVEL 4