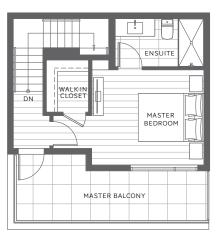

## PLAN B1

3 Bedroom & 2.5 Bathroom Indoor: 1,270 sq. ft. | Outdoor: 262 sq. ft.

1001. 1,270 sq. 11. + Outdool. 202 sq.

Total: 1,532 sq. ft.

LEVEL 1

LEVEL 2

LEVEL 3

LEVEL 4