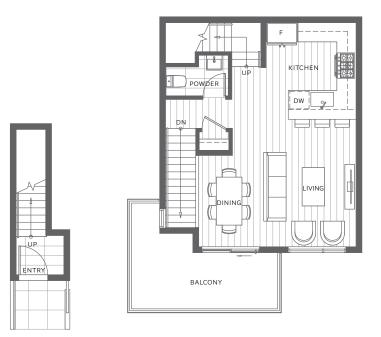

## PLAN B1

3 Bedroom & 2.5 Bathroom Indoor: 1,270 sq. ft. | Outdoor: 262 sq. ft.

1001. 1,270 sq. 11. + Outdool. 202 sq.

Total: 1,532 sq. ft.

LEVEL 1

LEVEL 2

LEVEL 3

LEVEL 4