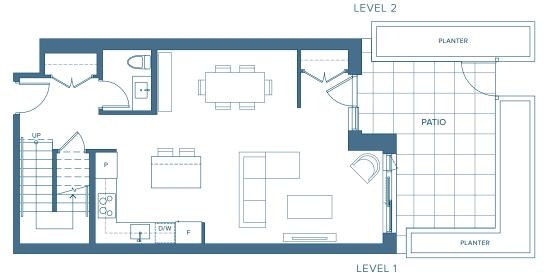

#### **TOWNHOME COLLECTION**

# NORTH HARBOUR™

2 BEDROOM + DEN INTERIOR 1,589 SQ. FT. EXTERIOR 210 SQ. FT.

LEVEL 2