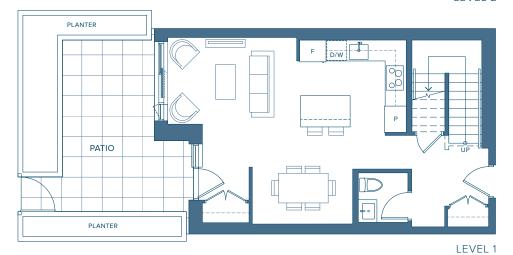

#### **TOWNHOME COLLECTION**

# NORTH HARBOUR™

2 BEDROOM

**INTERIOR** 1,272 SQ. FT. **EXTERIOR** 182 SQ. FT.

LEVEL 2

LEVEL 1