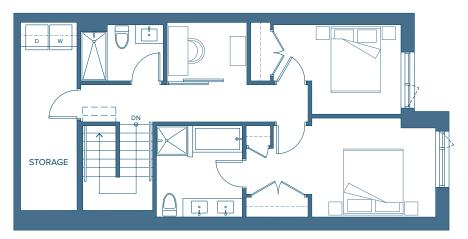

#### **TOWNHOME COLLECTION**

# NORTH HARBOUR™

2 BEDROOM

**INTERIOR** 1,272 SQ. FT. **EXTERIOR** 182 SQ. FT.

LEVEL 2

LEVEL 1