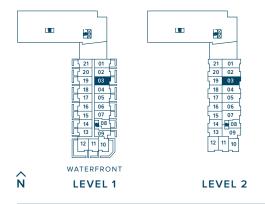

#### **TOWNHOME COLLECTION**

# NORTH HARBOUR™

2 BEDROOM

**INTERIOR** 1,272 SQ. FT. **EXTERIOR** 182 SQ. FT.

LEVEL 2

LEVEL 1