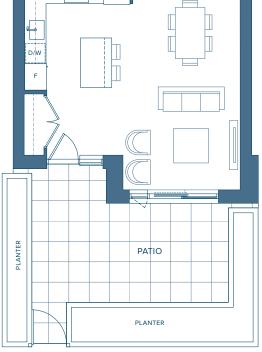

M + DEN INTERIOR 1,568 SQ. FT. EXTERIOR 210 SQ. FT.



LEVEL 2







#### **TOWNHOME COLLECTION**

# NORTH HARBOUR™

2 BEDROOM + DEN INTERIOR 1,554 SQ. FT. EXTERIOR 210 SQ. FT.



LEVEL 2







#### **TOWNHOME COLLECTION**

# N®RTH HARBOUR™

2 BEDROOM + DEN INTERIOR 1,668 SQ. FT. EXTERIOR 210 SQ. FT.









### TOWNHOME COLLECTION

# N®RTH HARBOUR™

2 BEDROOM

**INTERIOR** 1,140 SQ. FT. **EXTERIOR** 206 SQ. FT.







LEVEL 1



#### **TOWNHOME COLLECTION**

# NORTH HARBOUR™

2 BEDROOM + DEN INTERIOR 1,522 SQ. FT. EXTERIOR 231 SQ. FT.



#### **TOWNHOME COLLECTION**

# N®RTH HARBOUR™

2 BEDROOM

**INTERIOR** 1,427 SQ. FT. **EXTERIOR** 609 SQ. FT.







### Townhome | 11 **TOWNHOME COLLECTION**

### DRIFT N@RTH HARBOUR™

#### 2 BEDROOM

INTERIOR 1,471 SQ. FT. EXTERIOR 244 SQ. FT.







LEVEL 1

### TOWNHOME COLLECTION

# NORTH HARBOUR™

#### 2 BEDROOM

**INTERIOR** 1,500 SQ. FT. **EXTERIOR** 624 SQ. FT.



LEVEL 2



LEVEL 1



#### **TOWNHOME COLLECTION**

# NORTH HARBOUR™

2 BEDROOM

**INTERIOR** 1,272 SQ. FT. **EXTERIOR** 182 SQ. FT.



LEVEL 2



LEVEL 1



#### **TOWNHOME COLLECTION**

# NORTH HARBOUR™

2 BEDROOM

**INTERIOR** 1,273 SQ. FT. **EXTERIOR** 206 SQ. FT.



LEVEL 2







### TOWNHOME COLLECTION

# NORTH HARBOUR™

2 BEDROOM

**INTERIOR** 1,259 SQ. FT. **EXTERIOR** 206 SQ. FT.



LEVEL 2







#### **TOWNHOME COLLECTION**

# NORTH HARBOUR™

2 BEDROOM

**INTERIOR** 1,310 SQ. FT. **EXTERIOR** 206 SQ. FT.



LEVEL 2



LEVEL 1



# NORTH HARBOUR™

### 2 BEDROOM

**INTERIOR** 1,308 SQ. FT. **EXTERIOR** 206 SQ. FT.



LEVEL 2



LEVEL 1



#### **TOWNHOME CO