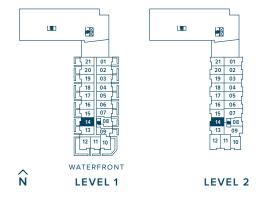

### Townhome | 11 **TOWNHOME COLLECTION**

### DRIFT N@RTH HARBOUR™

#### 2 BEDROOM

INTERIOR 1,471 SQ. FT. EXTERIOR 244 SQ. FT.

LEVEL 1