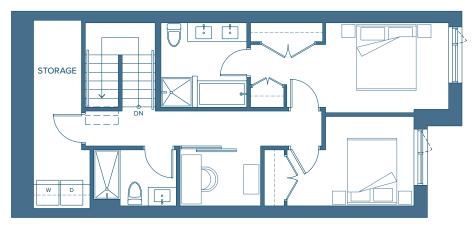

#### **TOWNHOME COLLECTION**

# NORTH HARBOUR™

2 BEDROOM + DEN INTERIOR 1,589 SQ. FT. EXTERIOR 210 SQ. FT.

LEVEL 2