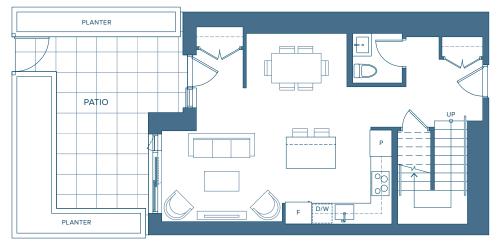

#### **TOWNHOME COLLECTION**

# NORTH HARBOUR™

2 BEDROOM + DEN INTERIOR 1,603 SQ. FT. EXTERIOR 202 SQ. FT.