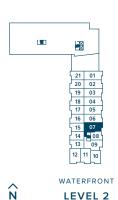

#### **TOWNHOME COLLECTION**

# NORTH HARBOUR™

2 BEDROOM + DEN INTERIOR 1,589 SQ. FT. EXTERIOR 210 SQ. FT.

LEVEL 2