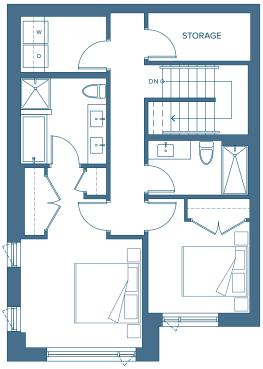

ROOM + DEN INTERIOR 1,554 SQ. FT. EXTERIOR 210 SQ. FT.



LEVEL 2







#### **TOWNHOME COLLECTION**

# N®RTH HARBOUR™

2 BEDROOM + DEN INTERIOR 1,668 SQ. FT. EXTERIOR 210 SQ. FT.









### TOWNHOME COLLECTION

# N®RTH HARBOUR™

2 BEDROOM

**INTERIOR** 1,140 SQ. FT. **EXTERIOR** 206 SQ. FT.







LEVEL 1



#### **TOWNHOME COLLECTION**

# NORTH HARBOUR™

2 BEDROOM + DEN INTERIOR 1,522 SQ. FT. EXTERIOR 231 SQ. FT.



#### **TOWNHOME COLLECTION**

# N®RTH HARBOUR™

2 BEDROOM

**INTERIOR** 1,427 SQ. FT. **EXTERIOR** 609 SQ. FT.







### Townhome | 11 **TOWNHOME COLLECTION**

### DRIFT N@RTH HARBOUR™

#### 2 BEDROOM

INTERIOR 1,471 SQ. FT. EXTERIOR 244 SQ. FT.







LEVEL 1

### TOWNHOME COLLECTION

# NORTH HARBOUR™

#### 2 BEDROOM

**INTERIOR** 1,500 SQ. FT. **EXTERIOR** 624 SQ. FT.



LEVEL 2



LEVEL 1



#### **TOWNHOME COLLECTION**

# NORTH HARBOUR™

2 BEDROOM

**INTERIOR** 1,272 SQ. FT. **EXTERIOR** 182 SQ. FT.



LEVEL 2



LEVEL 1



#### **TOWNHOME COLLECTION**

# NORTH HARBOUR™

2 BEDROOM

**INTERIOR** 1,273 SQ. FT. **EXTERIOR** 206 SQ. FT.



LEVEL 2







### TOWNHOME COLLECTION

# NORTH HARBOUR™

2 BEDROOM

**INTERIOR** 1,259 SQ. FT. **EXTERIOR** 206 SQ. FT.



LEVEL 2







#### **TOWNHOME COLLECTION**

# NORTH HARBOUR™

2 BEDROOM

**INTERIOR** 1,310 SQ. FT. **EXTERIOR** 206 SQ. FT.



LEVEL 2



LEVEL 1



# NORTH HARBOUR™

### 2 BEDROOM

**INTERIOR** 1,308 SQ. FT. **EXTERIOR** 206 SQ. FT.



LEVEL 2



LEVEL 1



#### **TOWNHOME COLLECTION**

# NORTH HARBOUR™

2 BEDROOM

**INTERIOR** 1,284 SQ. FT. **EXTERIOR** 206 SQ. FT.



LEVEL 2



LEVEL 1



####