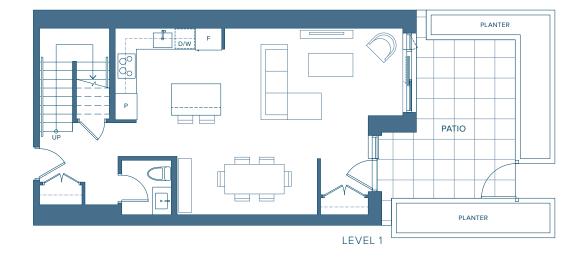

### TOWNHOME COLLECTION

# N®RTH HARBOUR™

2 BEDROOM

**INTERIOR** 1,140 SQ. FT. **EXTERIOR** 206 SQ. FT.

LEVEL 1