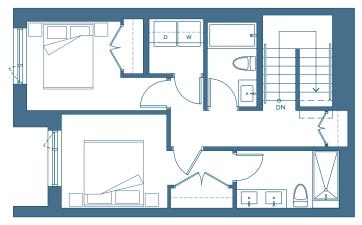

#### **TOWNHOME COLLECTION**

# NORTH HARBOUR™

2 BEDROOM + DEN INTERIOR 1,600 SQ. FT. EXTERIOR 210 SQ. FT.