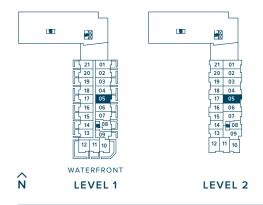

#### **TOWNHOME COLLECTION**

# NORTH HARBOUR™

2 BEDROOM + DEN INTERIOR 1,603 SQ. FT. EXTERIOR 202 SQ. FT.









#### **TOWNHOME COLLECTION**

# NORTH HARBOUR™

2 BEDROOM + DEN INTERIOR 1,600 SQ. FT. EXTERIOR 210 SQ. FT.







#### **TOWNHOME COLLECTION**

# NORTH HARBOUR™

2 BEDROOM + DEN INTERIOR 1,535 SQ. FT. EXTERIOR 210 SQ. FT.











#### **TOWNHOME COLLECTION**

# NORTH HARBOUR™

2 BEDROOM + DEN INTERIOR 1,589 SQ. FT. EXTERIOR 210 SQ. FT.



LEVEL 2





#### **TOWNHOME COLLECTION**

# NORTH HARBOUR™

2 BEDROOM + DEN INTERIOR 1,568 SQ. FT. EXTERIOR 210 SQ. FT.



LEVEL 2







#### **TOWNHOME COLLECTION**

# NORTH HARBOUR™

2 BEDROOM + DEN INTERIOR 1,554 SQ. FT. EXTERIOR 210 SQ. FT.



LEVEL 2







#### **TOWNHOME COLLECTION**

# N®RTH HARBOUR™

2 BEDROOM + DEN INTERIOR 1,668 SQ. FT. EXTERIOR 210 SQ. FT.









### TOWNHOME COLLECTION

# N®RTH HARBOUR™

2 BEDROOM

**INTERIOR** 1,140 SQ. FT. **EXTERIOR** 206 SQ. FT.







LEVEL 1



#### **TOWNHOME COLLECTION**

# NORTH HARBOUR™

2 BEDROOM + DEN INTERIOR 1,522 SQ. FT. EXTERIOR 231 SQ. FT.



#### **TOWNHOME COLLECTION**

# N®RTH HARBOUR™

2 BEDROOM

**INTERIOR** 1,427 SQ. FT. **EXTERIOR** 609 SQ. FT.







### Townhome | 11 **TOWNHOME COLLECTION**

### DRIFT N@RTH HARBOUR™

#### 2 BEDROOM

INTERIOR 1,471 SQ. FT. EXTERIOR 244 SQ. FT.







LEVEL 1

### TOWNHOME COLLECTION

# NORTH HARBOUR™

#### 2 BEDRO