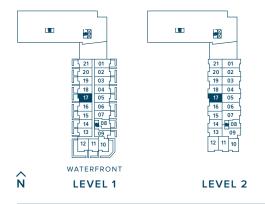

### TOWNHOME COLLECTION

# N®RTH HARBOUR™

2 BEDROOM

**INTERIOR** 1,140 SQ. FT. **EXTERIOR** 206 SQ. FT.

LEVEL 1