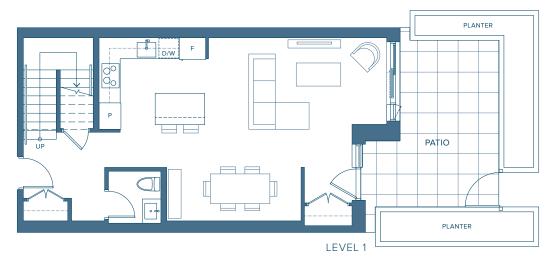

#### **TOWNHOME COLLECTION**

# NORTH HARBOUR™

2 BEDROOM + DEN INTERIOR 1,522 SQ. FT. EXTERIOR 231 SQ. FT.