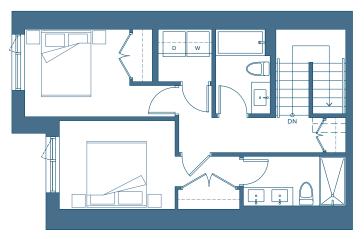

#### **TOWNHOME COLLECTION**

# NORTH HARBOUR™

2 BEDROOM + DEN INTERIOR 1,603 SQ. FT. EXTERIOR 202 SQ. FT.