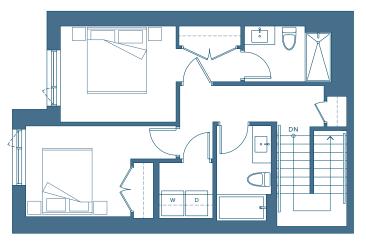

#### **TOWNHOME COLLECTION**

# NORTH HARBOUR™

2 BEDROOM

**INTERIOR** 1,273 SQ. FT. **EXTERIOR** 206 SQ. FT.

LEVEL 2