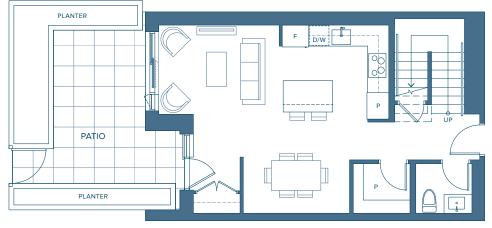

#### **TOWNHOME COLLECTION**

# NORTH HARBOUR™

2 BEDROOM + DEN INTERIOR 1,535 SQ. FT. EXTERIOR 210 SQ. FT.