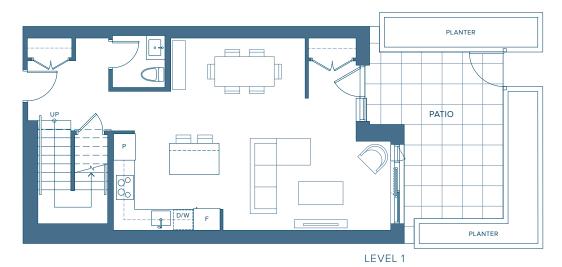

#### **TOWNHOME COLLECTION**

# NORTH HARBOUR™

2 BEDROOM

**INTERIOR** 1,272 SQ. FT. **EXTERIOR** 182 SQ. FT.

LEVEL 2

LEVEL 1