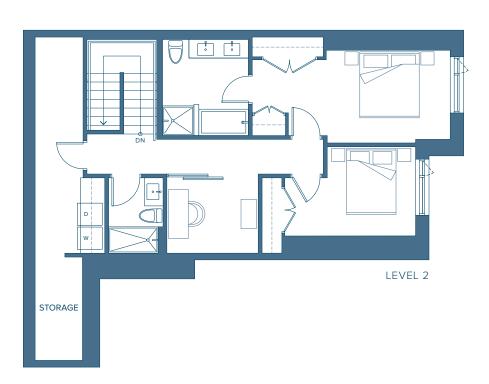

### Townhome | 11 **TOWNHOME COLLECTION**

### DRIFT N@RTH HARBOUR™

#### 2 BEDROOM

**INTERIOR** 1,500 SQ. FT. **EXTERIOR** 624 SQ. FT.

LEVEL 2

LEVEL 1