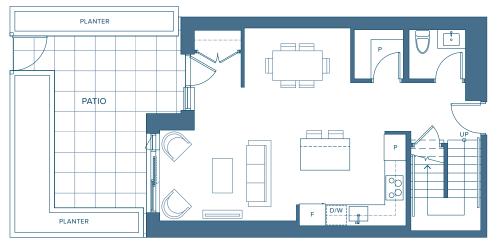

#### **TOWNHOME COLLECTION**

# NORTH HARBOUR™

2 BEDROOM + DEN INTERIOR 1,603 SQ. FT. EXTERIOR 202 SQ. FT.