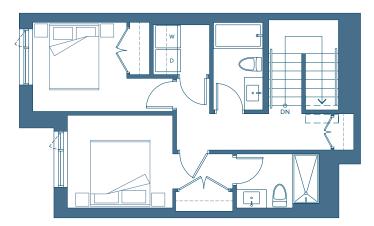

#### **TOWNHOME COLLECTION**

# NORTH HARBOUR™

2 BEDROOM + DEN INTERIOR 1,568 SQ. FT. EXTERIOR 210 SQ. FT.

LEVEL 2