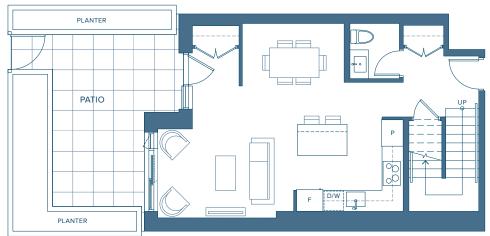

### TOWNHOME COLLECTION

# N®RTH HARBOUR™

2 BEDROOM

**INTERIOR** 1,140 SQ. FT. **EXTERIOR** 206 SQ. FT.

LEVEL 1