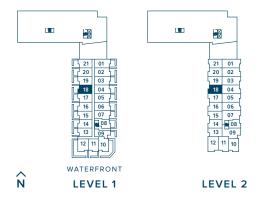

### TOWNHOME COLLECTION

# N®RTH HARBOUR™

2 BEDROOM

**INTERIOR** 1,140 SQ. FT. **EXTERIOR** 206 SQ. FT.

LEVEL 1