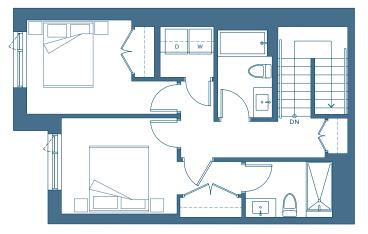

#### **TOWNHOME COLLECTION**

# NORTH HARBOUR™

2 BEDROOM + DEN INTERIOR 1,600 SQ. FT. EXTERIOR 210 SQ. FT.