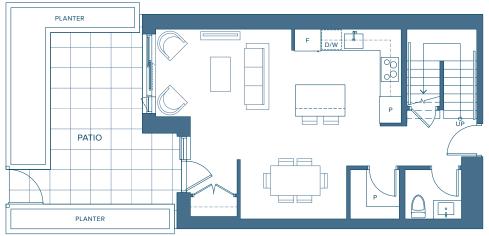

#### **TOWNHOME COLLECTION**

# NORTH HARBOUR™

2 BEDROOM + DEN INTERIOR 1,535 SQ. FT. EXTERIOR 210 SQ. FT.