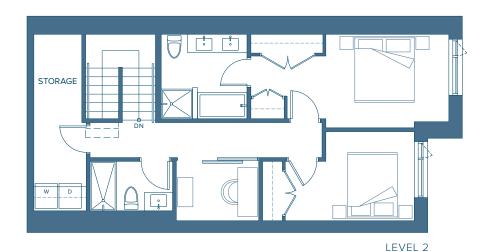

#### **TOWNHOME COLLECTION**

# NORTH HARBOUR™

2 BEDROOM + DEN INTERIOR 1,589 SQ. FT. EXTERIOR 210 SQ. FT.

LEVEL 2