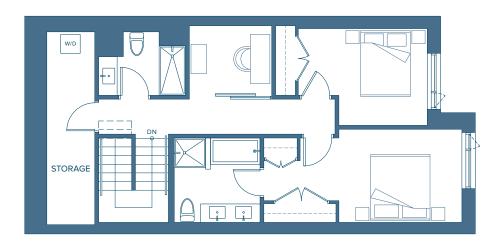

#### **TOWNHOME COLLECTION**

# NORTH HARBOUR™

2 BEDROOM + DEN INTERIOR 1,568 SQ. FT. EXTERIOR 210 SQ. FT.

LEVEL 2