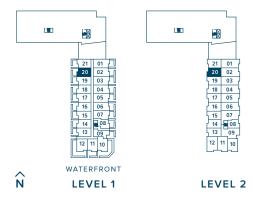

### Townhome | 11 **TOWNHOME COLLECTION**

### DRIFT N@RTH HARBOUR™

#### 2 BEDROOM

INTERIOR 1,471 SQ. FT. EXTERIOR 244 SQ. FT.

LEVEL 1