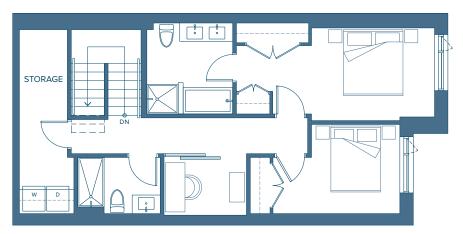

#### **TOWNHOME COLLECTION**

# NORTH HARBOUR™

2 BEDROOM + DEN INTERIOR 1,589 SQ. FT. EXTERIOR 210 SQ. FT.

LEVEL 2