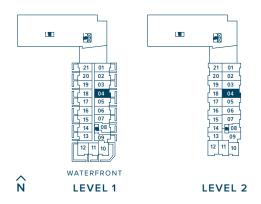

#### **TOWNHOME COLLECTION**

# NORTH HARBOUR™

2 BEDROOM

**INTERIOR** 1,272 SQ. FT. **EXTERIOR** 182 SQ. FT.

LEVEL 2

LEVEL 1