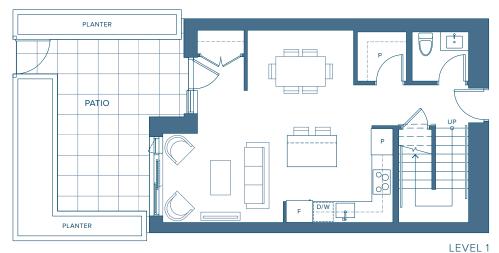

### Townhome | 11 **TOWNHOME COLLECTION**

### DRIFT N@RTH HARBOUR™

#### 2 BEDROOM

INTERIOR 1,471 SQ. FT. EXTERIOR 244 SQ. FT.

LEVEL 1