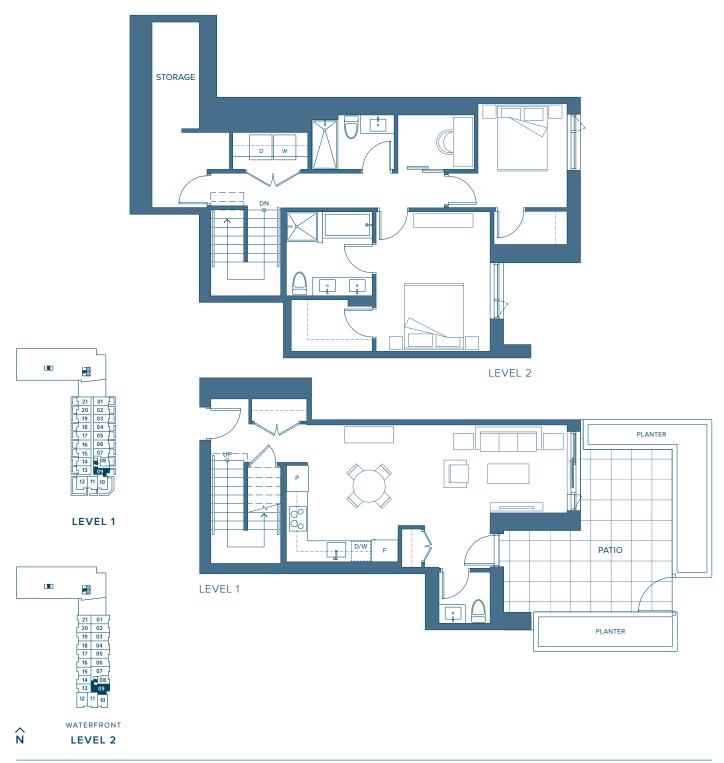

#### 2 BEDROOM

**INTERIOR** 1,500 SQ. FT. **EXTERIOR** 624 SQ. FT.

LEVEL 2

LEVEL 1

# NORTH HARBOUR™

2 BEDROOM

**INTERIOR** 1,272 SQ. FT. **EXTERIOR** 182 SQ. FT.

LEVEL 2

LEVEL 1

# NORTH HARBOUR™

2 BEDROOM

**INTERIOR** 1,273 SQ. FT. **EXTERIOR** 206 SQ. FT.

LEVEL 2