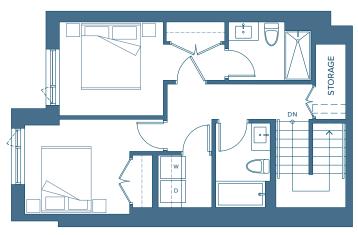

### TOWNHOME COLLECTION

# N®RTH HARBOUR™

2 BEDROOM

**INTERIOR** 1,140 SQ. FT. **EXTERIOR** 206 SQ. FT.

LEVEL 1