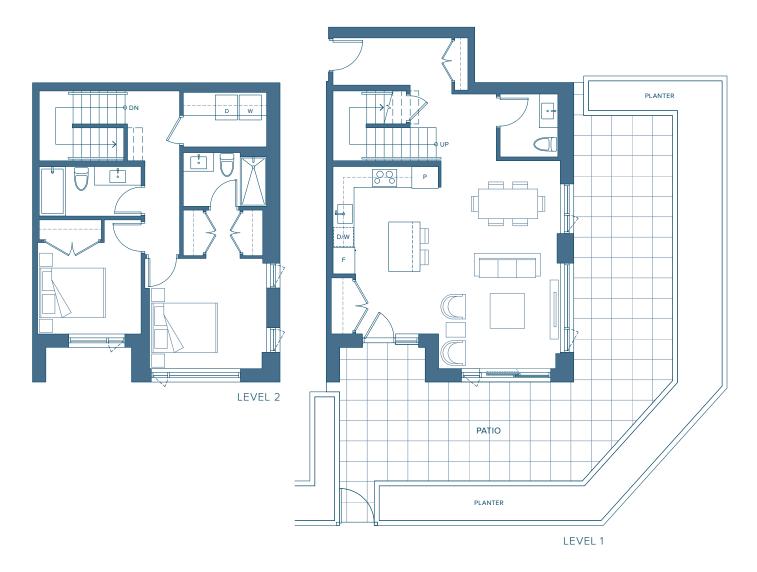

#### 2 BEDROOM

**INTERIOR** 1,500 SQ. FT. **EXTERIOR** 624 SQ. FT.

LEVEL 2

LEVEL 1