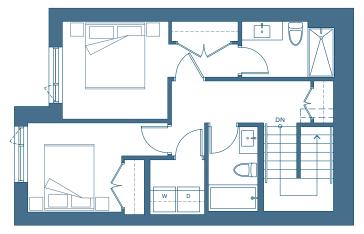

### Townhome | 11 **TOWNHOME COLLECTION**

### DRIFT N@RTH HARBOUR™

#### 2 BEDROOM

INTERIOR 1,471 SQ. FT. EXTERIOR 244 SQ. FT.

LEVEL 1