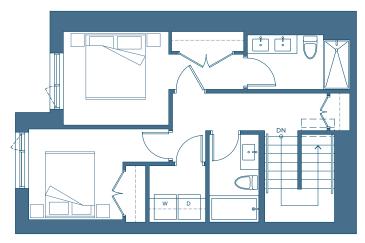

#### **TOWNHOME COLLECTION**

# NORTH HARBOUR™

2 BEDROOM + DEN INTERIOR 1,589 SQ. FT. EXTERIOR 210 SQ. FT.

LEVEL 2