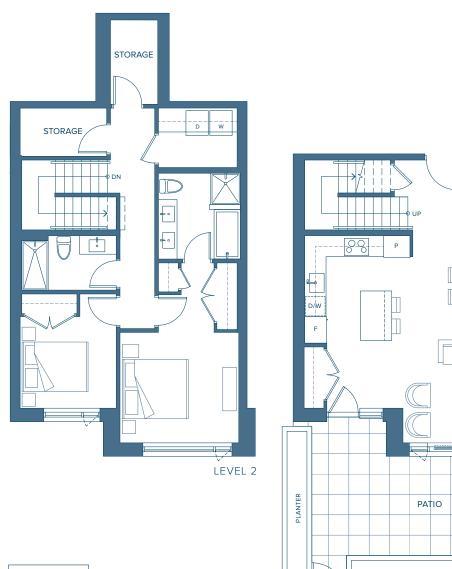

# NORTH HARBOUR™

2 BEDROOM + DEN INTERIOR 1,589 SQ. FT. EXTERIOR 210 SQ. FT.

LEVEL 2