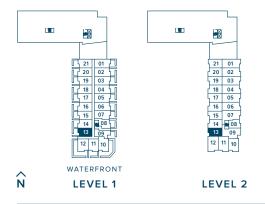

### Townhome | 11 **TOWNHOME COLLECTION**

### DRIFT N@RTH HARBOUR™

#### 2 BEDROOM

INTERIOR 1,471 SQ. FT. EXTERIOR 244 SQ. FT.

LEVEL 1