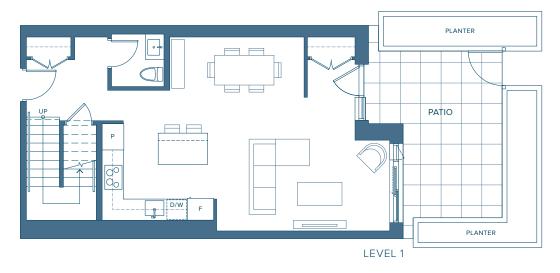

### Townhome | 11 **TOWNHOME COLLECTION**

### DRIFT N@RTH HARBOUR™

#### 2 BEDROOM

INTERIOR 1,471 SQ. FT. EXTERIOR 244 SQ. FT.

LEVEL 1