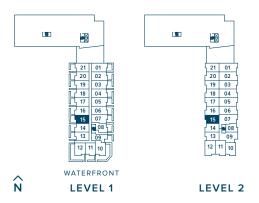

### Townhome | 11 **TOWNHOME COLLECTION**

### DRIFT N@RTH HARBOUR™

#### 2 BEDROOM

INTERIOR 1,471 SQ. FT. EXTERIOR 244 SQ. FT.

LEVEL 1