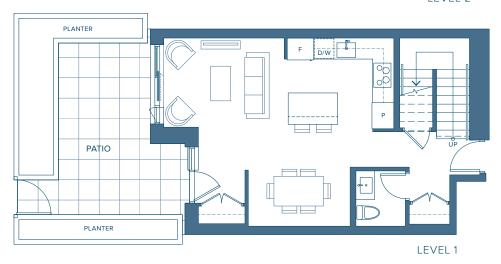

#### 2 BEDROOM

INTERIOR 1,471 SQ. FT. EXTERIOR 244 SQ. FT.

LEVEL 1

### TOWNHOME COLLECTION

# NORTH HARBOUR™

#### 2 BEDROOM

**INTERIOR** 1,500 SQ. FT. **EXTERIOR** 624 SQ. FT.

LEVEL 2

LEVEL 1