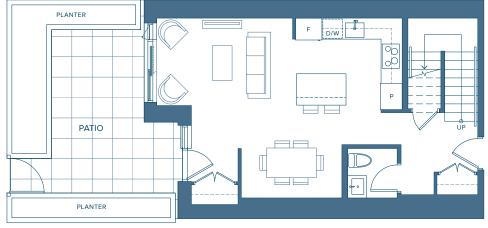

#### **TOWNHOME COLLECTION**

# NORTH HARBOUR™

2 BEDROOM + DEN INTERIOR 1,603 SQ. FT. EXTERIOR 202 SQ. FT.