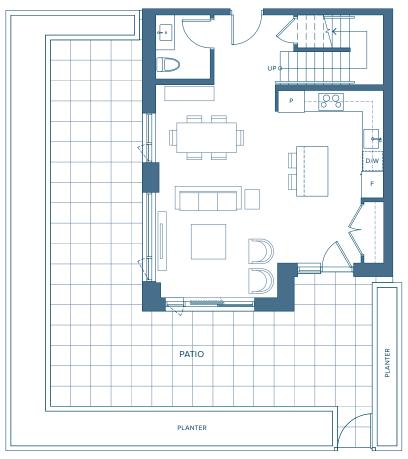

#### **TOWNHOME COLLECTION**

# NORTH HARBOUR™

2 BEDROOM + DEN INTERIOR 1,603 SQ. FT. EXTERIOR 202 SQ. FT.