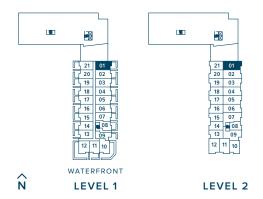

#### **TOWNHOME COLLECTION**

# NORTH HARBOUR™

2 BEDROOM + DEN INTERIOR 1,603 SQ. FT. EXTERIOR 202 SQ. FT.









#### **TOWNHOME COLLECTION**

# NORTH HARBOUR™

2 BEDROOM + DEN INTERIOR 1,600 SQ. FT. EXTERIOR 210 SQ. FT.







#### **TOWNHOME COLLECTION**

# NORTH HARBOUR™

2 BEDROOM + DEN INTERIOR 1,535 SQ. FT. EXTERIOR 210 SQ. FT.











#### **TOWNHOME COLLECTION**

# NORTH HARBOUR™

2 BEDROOM + DEN INTERIOR 1,589 SQ. FT. EXTERIOR 210 SQ. FT.



LEVEL 2





#### **TOWNHOME COLLECTION**

# NORTH HARBOUR™

2 BEDROOM + DEN INTERIOR 1,568 SQ. FT. EXTERIOR 210 SQ. FT.



LEVEL 2







#### **TOWNHOME COLLECTION**

# NORTH HARBOUR™

2 BEDROOM + DEN INTERIOR 1,554 SQ. FT. EXTERIOR 210 SQ. FT.



LEVEL 2







#### **TOWNHOME COLLECTION**

# N®RTH HARBOUR™

2 BEDROOM + DEN INTERIOR 1,668 SQ. FT. EXTERIOR 210 SQ. FT.









### TOWNHOME COLLECTION

# N®RTH HARBOUR™

2 BEDROOM

**INTERIOR** 1,