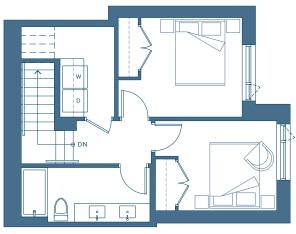

#### **TOWNHOME COLLECTION**

# NORTH HARBOUR™

2 BEDROOM + DEN INTERIOR 1,522 SQ. FT. EXTERIOR 231 SQ. FT.