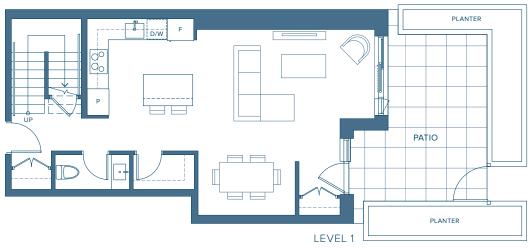

#### **TOWNHOME COLLECTION**

# NORTH HARBOUR™

2 BEDROOM + DEN INTERIOR 1,522 SQ. FT. EXTERIOR 231 SQ. FT.