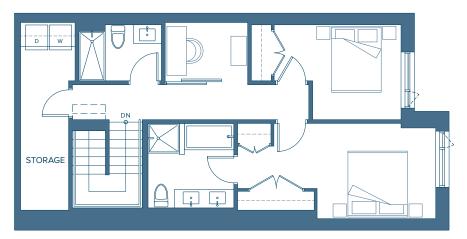

#### **TOWNHOME COLLECTION**

# NORTH HARBOUR™

2 BEDROOM + DEN INTERIOR 1,568 SQ. FT. EXTERIOR 210 SQ. FT.

LEVEL 2