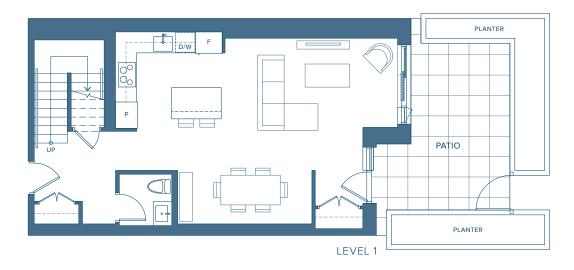

#### **TOWNHOME COLLECTION**

# NORTH HARBOUR™

2 BEDROOM + DEN INTERIOR 1,589 SQ. FT. EXTERIOR 210 SQ. FT.

LEVEL 2