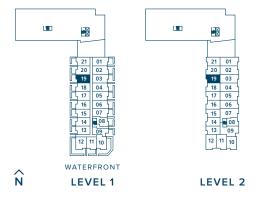

** 182 SQ. FT.



LEVEL 2



LEVEL 1



#### **TOWNHOME COLLECTION**

# NORTH HARBOUR™

2 BEDROOM

**INTERIOR** 1,273 SQ. FT. **EXTERIOR** 206 SQ. FT.



LEVEL 2







### TOWNHOME COLLECTION

# NORTH HARBOUR™

2 BEDROOM

**INTERIOR** 1,259 SQ. FT. **EXTERIOR** 206 SQ. FT.



LEVEL 2







#### **TOWNHOME COLLECTION**

# NORTH HARBOUR™

2 BEDROOM

**INTERIOR** 1,310 SQ. FT. **EXTERIOR** 206 SQ. FT.



LEVEL 2



LEVEL 1



# NORTH HARBOUR™

### 2 BEDROOM

**INTERIOR** 1,308 SQ. FT. **EXTERIOR** 206 SQ. FT.



LEVEL 2



LEVEL 1



#### **TOWNHOME COLLECTION**

# NORTH HARBOUR™

2 BEDROOM

**INTERIOR** 1,284 SQ. FT. **EXTERIOR** 206 SQ. FT.



LEVEL 2



LEVEL 1



#### **TOWNHOME COLLECTION**

# NORTH HARBOUR™

2 BEDROOM

**INTERIOR** 1,228 SQ. FT. **EXTERIOR** 206 SQ. FT.



LEVEL 2







#### **TOWNHOME COLLECTION**

# NORTH HARBOUR™

2 BEDROOM

**INTERIOR** 1,304 SQ. FT. **EXTERIOR** 206 SQ. FT.



LEVEL 2



LEVEL 1



#### **TOWNHOME COLLECTION**

# N®RTH HARBOUR™

2 BEDROOM

**INTERIOR** 1,307 SQ. FT. **EXTERIOR** 205 SQ. FT.



LEVEL 2



LEVEL 1