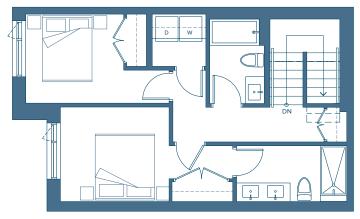

#### **TOWNHOME COLLECTION**

# NORTH HARBOUR™

2 BEDROOM

**INTERIOR** 1,272 SQ. FT. **EXTERIOR** 182 SQ. FT.

LEVEL 2

LEVEL 1