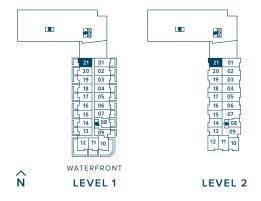

# NORTH HARBOUR™

2 BEDROOM + DEN INTERIOR 1,589 SQ. FT. EXTERIOR 210 SQ. FT.

LEVEL 2

#### **TOWNHOME COLLECTION**

# NORTH HARBOUR™

2 BEDROOM + DEN INTERIOR 1,568 SQ. FT. EXTERIOR 210 SQ. FT.

LEVEL 2