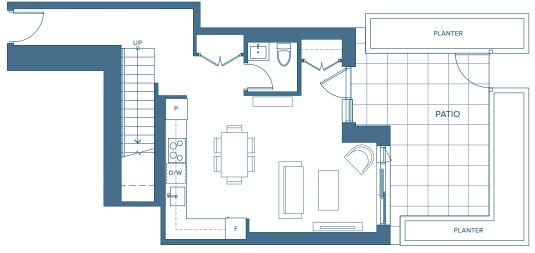

#### **TOWNHOME COLLECTION**

# NORTH HARBOUR™

2 BEDROOM + DEN INTERIOR 1,522 SQ. FT. EXTERIOR 231 SQ. FT.