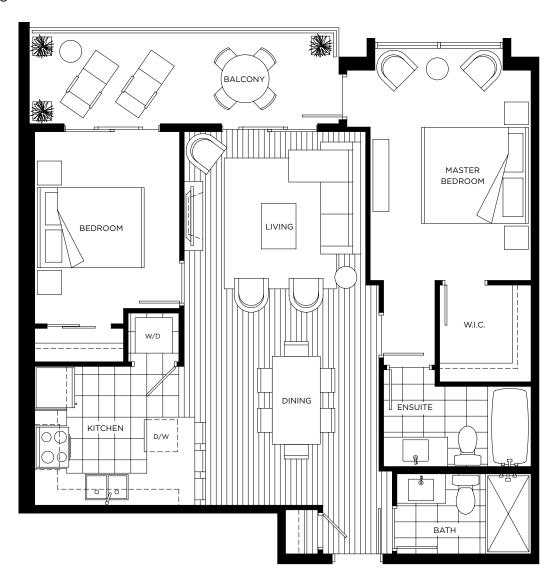

# PLAN C3 2 BEDROOM 870 SQ FT (APPROX)

OUTDOOR LIVING SPACE 115 SQ FT (APPROX)

UNIT: 308

PLAN E1 2 BEDROOM 870 SQ FT (APPROX)

OUTDOOR LIVING SPACE 590 SQ FT (APPROX)

UNIT: 406