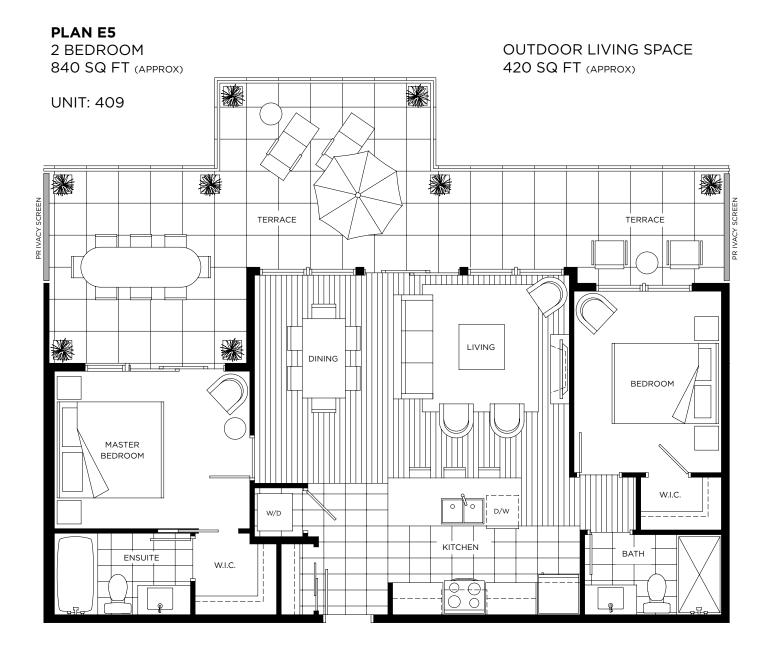

#### **PLAN E4**

2 BEDROOM 885 SQ FT (APPROX) OUTDOOR LIVING SPACE 350 SQ FT (APPROX)

4th Floor

**PLAN E6** 

2 BEDROOM 870 SQ FT (APPROX) OUTDOOR LIVING SPACE 470 SQ FT (APPROX)

UNIT: 408

PLAN E7

2 BEDROOM 845 SQ FT (APPROX) OUTDOOR LIVING SPACE 480 SQ FT (APPROX)