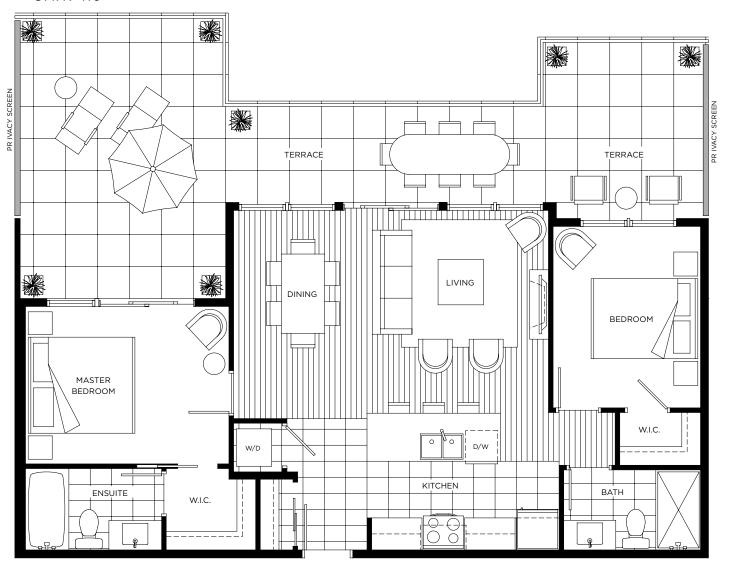

#### **PLAN E4**

2 BEDROOM 885 SQ FT (APPROX) OUTDOOR LIVING SPACE 350 SQ FT (APPROX)

4th Floor

**PLAN E6** 

2 BEDROOM 870 SQ FT (APPROX) OUTDOOR LIVING SPACE 470 SQ FT (APPROX)

UNIT: 408

PLAN E7

2 BEDROOM 845 SQ FT (APPROX) OUTDOOR LIVING SPACE 480 SQ FT (APPROX)

UNIT: 410