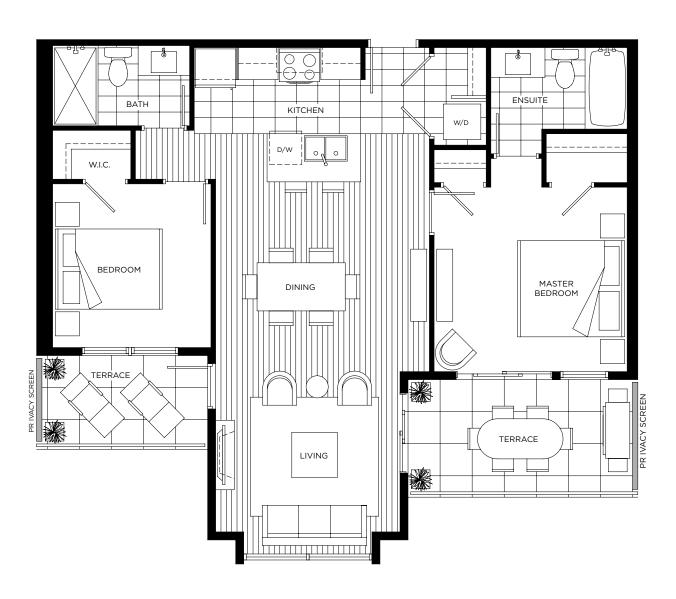

#### **PLAN E4**

2 BEDROOM 885 SQ FT (APPROX) OUTDOOR LIVING SPACE 350 SQ FT (APPROX)

4th Floor

**PLAN E6** 

2 BEDROOM 870 SQ FT (APPROX) OUTDOOR LIVING SPACE 470 SQ FT (APPROX)

UNIT: 408

PLAN E7

2 BEDROOM 845 SQ FT (APPROX) OUTDOOR LIVING SPACE 480 SQ FT (APPROX)