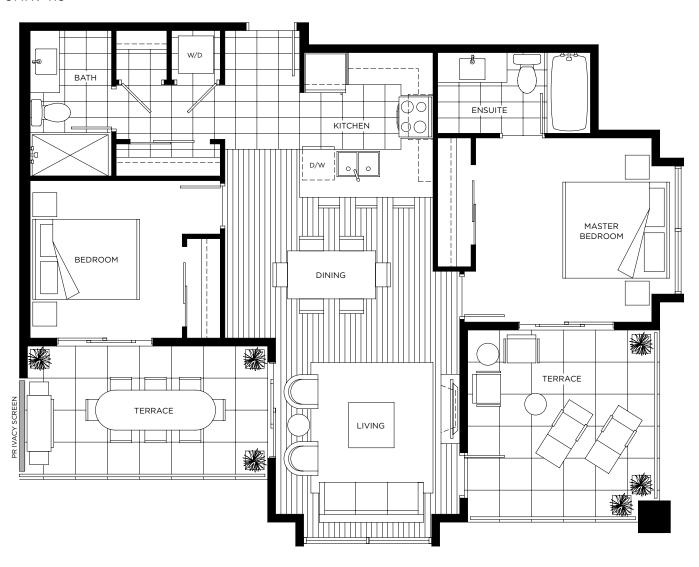

#### **PLAN K** 2 BEDROOM

880 SQ FT (APPROX)

UNIT: 413

OUTDOOR LIVING SPACE 265 SQ FT (APPROX)

4th Floor