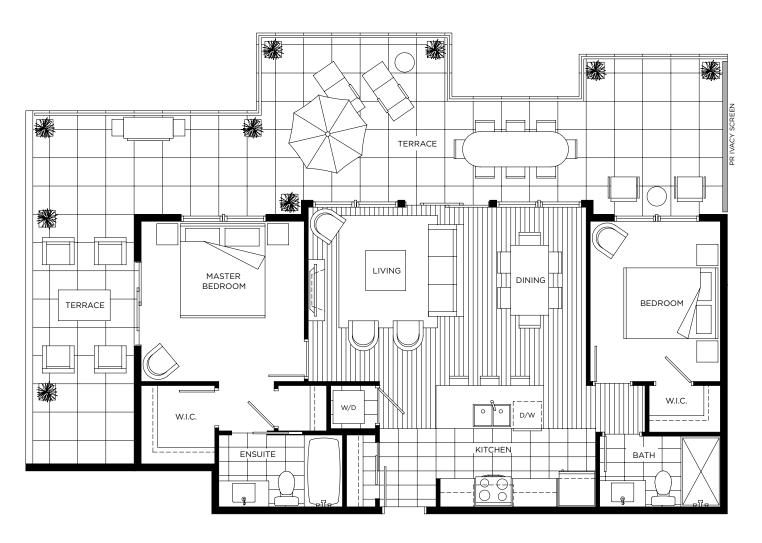

# PLAN C3 2 BEDROOM 870 SQ FT (APPROX)

OUTDOOR LIVING SPACE 115 SQ FT (APPROX)

UNIT: 308

PLAN E1 2 BEDROOM 870 SQ FT (APPROX)

OUTDOOR LIVING SPACE 590 SQ FT (APPROX)

UNIT: 406