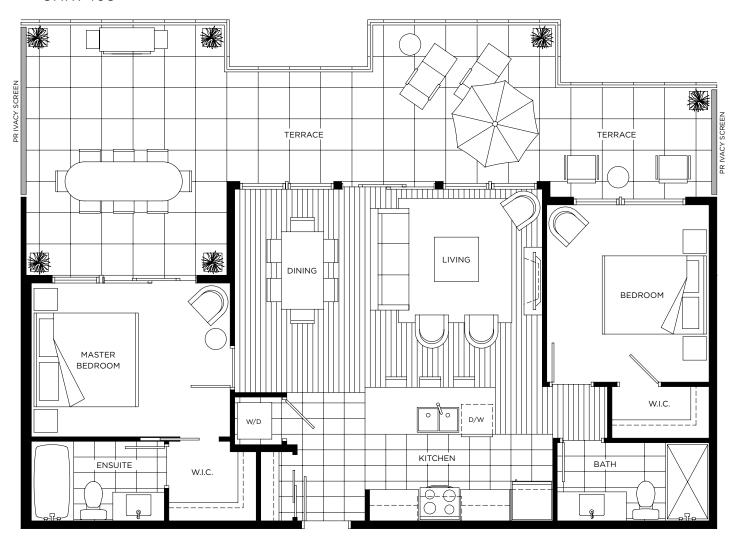

#### **PLAN E4**

2 BEDROOM 885 SQ FT (APPROX) OUTDOOR LIVING SPACE 350 SQ FT (APPROX)

4th Floor

**PLAN E6** 

2 BEDROOM 870 SQ FT (APPROX) OUTDOOR LIVING SPACE 470 SQ FT (APPROX)

UNIT: 408

PLAN E7

2 BEDROOM 845 SQ FT (APPROX) OUTDOOR LIVING SPACE 480 SQ FT (APPROX)