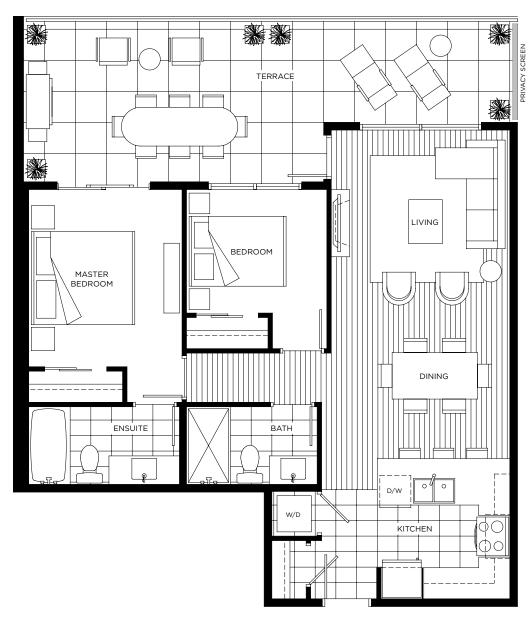

## PLAN C2

2 BEDROOM 790 SQ FT (APPROX) OUTDOOR LIVING SPACE 275 SQ FT (APPROX)

UNIT: 208