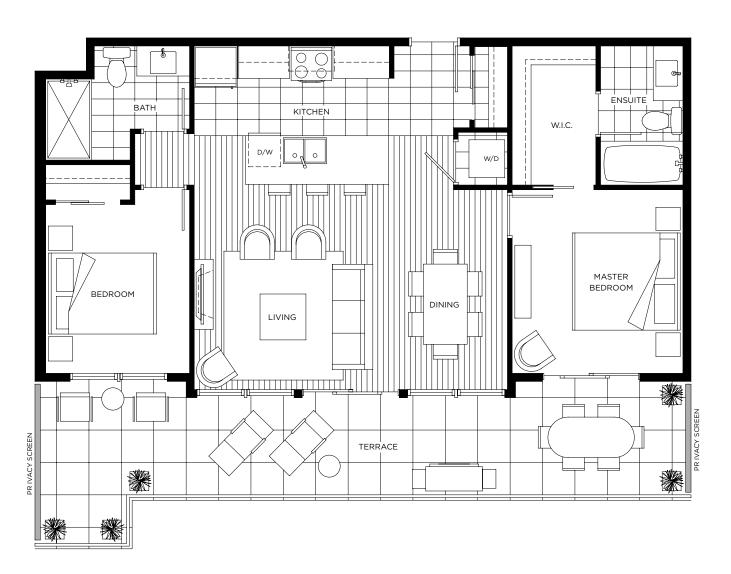

### PLAN E2 2 BEDROOM 845 SQ FT (APPROX)

UNIT: 403

OUTDOOR LIVING SPACE 290 SQ FT (APPROX)