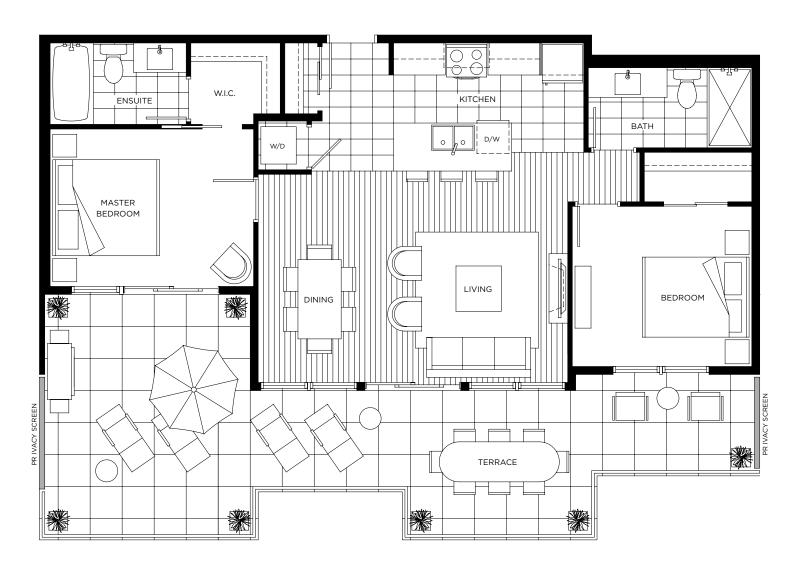

### PLAN E3 2 BEDROOM 870 SQ FT (APPROX)

UNIT: 402

OUTDOOR LIVING SPACE 430 SQ FT (APPROX)