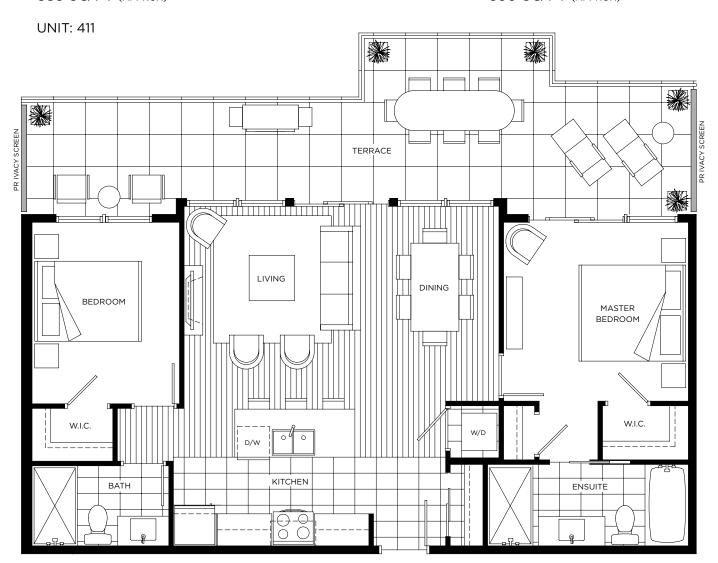

## PLAN C2

2 BEDROOM 790 SQ FT (APPROX) OUTDOOR LIVING SPACE 275 SQ FT (APPROX)

UNIT: 208









# PLAN C3 2 BEDROOM 870 SQ FT (APPROX)

OUTDOOR LIVING SPACE 115 SQ FT (APPROX)

UNIT: 308









PLAN E1 2 BEDROOM 870 SQ FT (APPROX)

OUTDOOR LIVING SPACE 590 SQ FT (APPROX)

UNIT: 406









### PLAN E2 2 BEDROOM 845 SQ FT (APPROX)

UNIT: 403

OUTDOOR LIVING SPACE 290 SQ FT (APPROX)









### PLAN E3 2 BEDROOM 870 SQ FT (APPROX)

UNIT: 402

OUTDOOR LIVING SPACE 430 SQ FT (APPROX)









#### **PLAN E4**

2 BEDROOM 885 SQ FT (APPROX) OUTDOOR LIVING SPACE 350 SQ FT (APPROX)





4th Floor













**PLAN E6** 

2 BEDROOM 870 SQ FT (APPROX) OUTDOOR LIVING SPACE 470 SQ FT (APPROX)

UNIT: 408









PLAN E7

2 BEDROOM 845 SQ FT (APPROX) OUTDOOR LIVING SPACE 480 SQ FT (APPROX)

UNIT: 410









### PLAN I 2 BEDROOM 885 SQ FT (APPROX)

UNIT: 405

OUTDOOR LIVING SPACE 150 SQ FT (APPROX)









#### **PLAN K** 2 BEDROOM

880 SQ FT (APPROX)

UNIT: 413

OUTDOOR LIVING SPACE 265 SQ FT (APPROX)





4th Floor