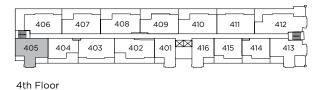

### PLAN I 2 BEDROOM 885 SQ FT (APPROX)

UNIT: 405

OUTDOOR LIVING SPACE 150 SQ FT (APPROX)