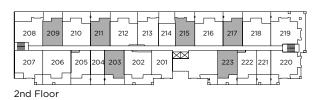

#### **PLAN B**

1 BEDROOM 640 - 650 SQ FT (APPROX) OUTDOOR LIVING SPACE 60 - 185 SQ FT (APPROX)

UNIT: 203, 209, 211, 215, 217, 223 Column at Balcony for Unit # 223 Only 303, 309, 311, 315, 317, 323 Balcony Line for 3rd Floor Units TERRACE Window Line for Unit # 315 Only LIVING **BEDROOM** DINING W.I.C. W/D BATH  $\bigcirc$ KİTCHEN