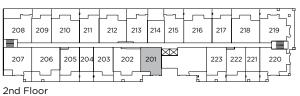

#### **PLAN B**

1 BEDROOM 640 - 650 SQ FT (APPROX) OUTDOOR LIVING SPACE 60 - 185 SQ FT (APPROX)

UNIT: 203, 209, 211, 215, 217, 223 Column at Balcony for Unit # 223 Only 303, 309, 311, 315, 317, 323 Balcony Line for 3rd Floor Units TERRACE Window Line for Unit # 315 Only LIVING **BEDROOM** DINING W.I.C. W/D BATH  $\bigcirc$ KİTCHEN