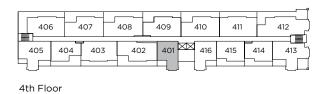

DINING BEDROOM LIVING PRIVACY SCREEN TERRACE Balcony Line for 3rd Floor Units



MARINE DRIVE







## PLAN B3 1 BEDROOM

680 SQ FT (APPROX)

UNIT: 201, 301

OUTDOOR LIVING SPACE UNIT 201 - 40 SQ FT (APPROX) UNIT 301 - 65 SQ FT (APPROX)





MARINE DRIVE







## PLAN G 1 BEDROOM 640 SQ FT (APPROX)

OUTDOOR LIVING SPACE 265 SQ FT (APPROX)

UNIT: 415









#### PLAN G1

1 BEDROOM 625 SQ FT (APPROX) OUTDOOR LIVING SPACE 265 SQ FT (APPROX)

UNIT: 414





4th Floor





#### **PLAN G2**

1 BEDROOM 635 SQ FT (APPROX) OUTDOOR LIVING SPACE 350 SQ FT (APPROX)

UNIT: 404





4th Floor





## **PLAN H** 1 BEDROOM

635 SQ FT (APPROX)

UNIT: 416

OUTDOOR LIVING SPACE 335 SQ FT (APPROX)









#### **PLAN H1**

1 BEDROOM 615 SQ FT (APPROX) OUTDOOR LIVING SPACE 70 SQ FT (APPROX)

UNIT: 401









## PLAN J 1 BEDROOM 640 SQ FT (APPROX)

UNIT: 325

# OUTDOOR LIVING SPACE 75 SQ FT (APPROX)