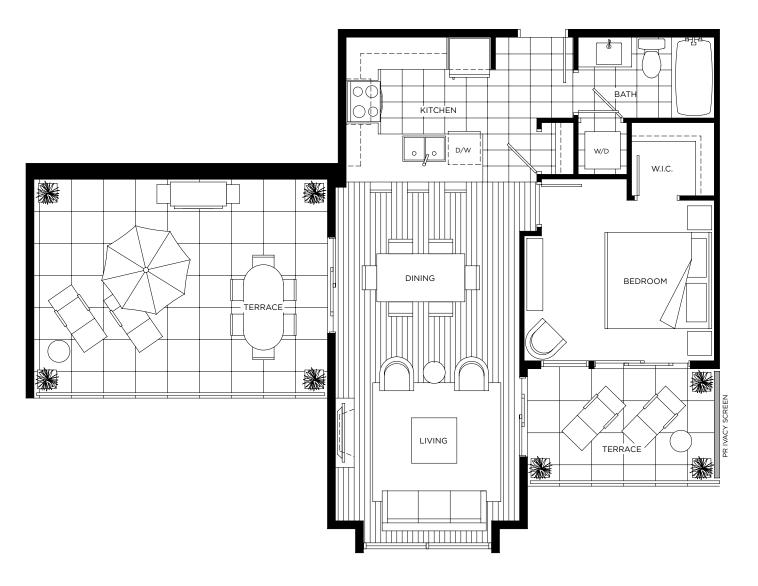

## **PLAN H** 1 BEDROOM

635 SQ FT (APPROX)

UNIT: 416

OUTDOOR LIVING SPACE 335 SQ FT (APPROX)