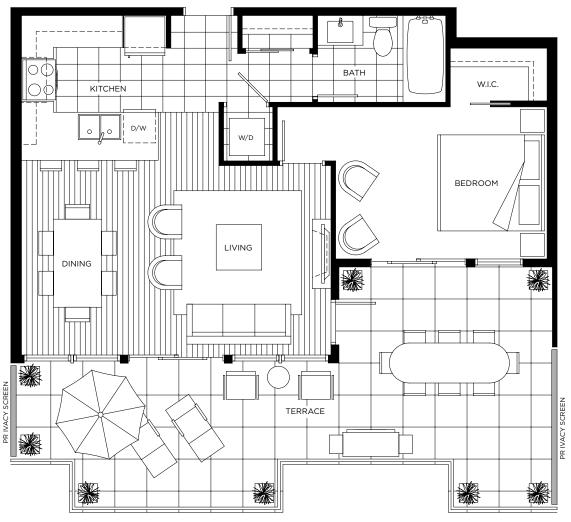

#### **PLAN G2**

1 BEDROOM 635 SQ FT (APPROX) OUTDOOR LIVING SPACE 350 SQ FT (APPROX)

UNIT: 404

4th Floor