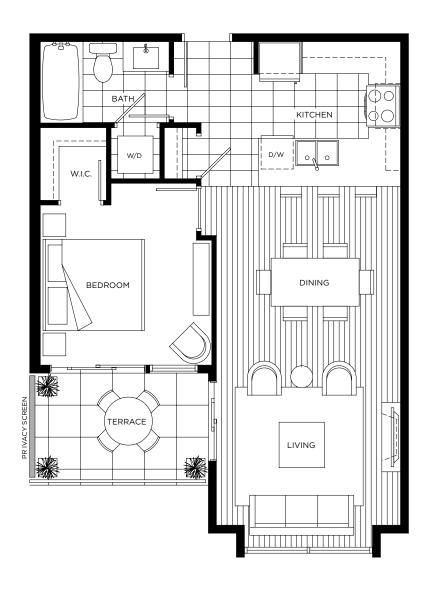

#### **PLAN H1**

1 BEDROOM 615 SQ FT (APPROX) OUTDOOR LIVING SPACE 70 SQ FT (APPROX)

UNIT: 401