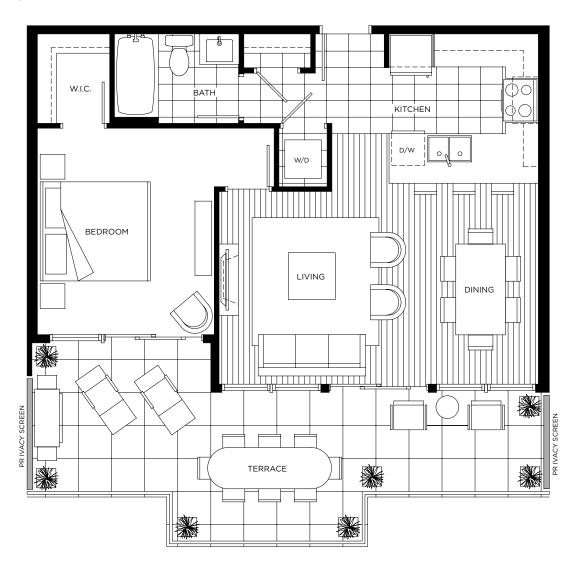

#### **PLAN B1**

1 BEDROOM

UNIT 213: - 675 SQ FT (APPROX)
UNIT 313: - 690 SQ FT (APPROX)

OUTDOOR LIVING SPACE UNIT 213 - 190 SQ FT (APPROX) UNIT 313 - 65 SQ FT (APPROX)