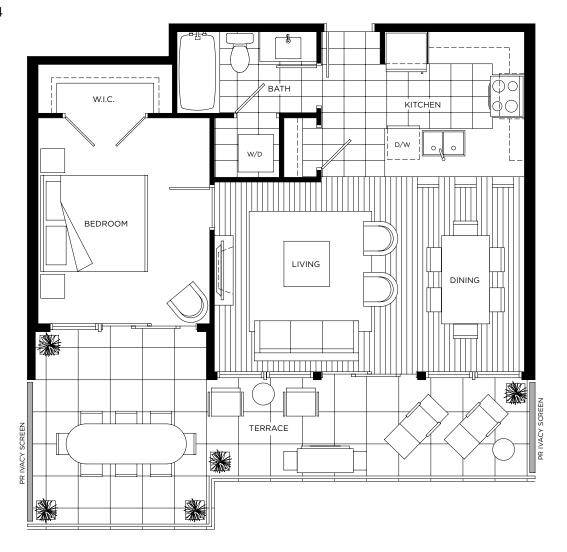

## PLAN G 1 BEDROOM 640 SQ FT (APPROX)

OUTDOOR LIVING SPACE 265 SQ FT (APPROX)

UNIT: 415