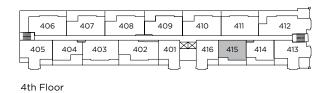

## PLAN G 1 BEDROOM 640 SQ FT (APPROX)

OUTDOOR LIVING SPACE 265 SQ FT (APPROX)

UNIT: 415