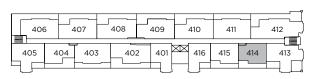

#### PLAN G1

1 BEDROOM 625 SQ FT (APPROX) OUTDOOR LIVING SPACE 265 SQ FT (APPROX)

UNIT: 414

4th Floor