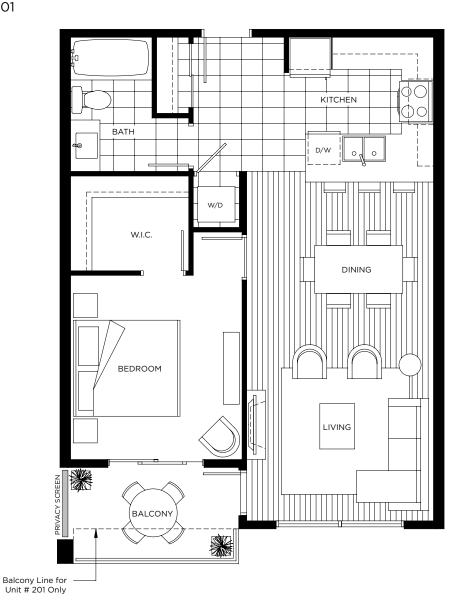

## PLAN B3 1 BEDROOM

680 SQ FT (APPROX)

UNIT: 201, 301

OUTDOOR LIVING SPACE UNIT 201 - 40 SQ FT (APPROX) UNIT 301 - 65 SQ FT (APPROX)

MARINE DRIVE