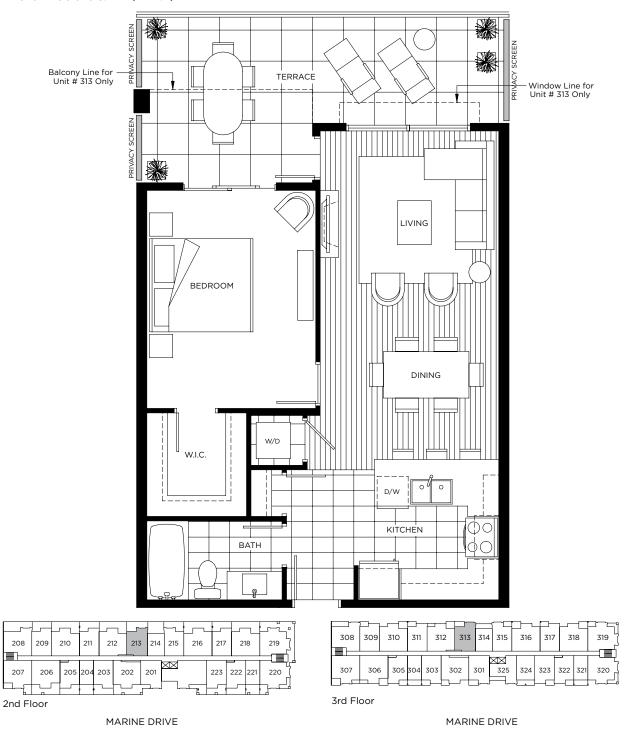

#### **PLAN B1**

1 BEDROOM

UNIT 213: - 675 SQ FT (APPROX)
UNIT 313: - 690 SQ FT (APPROX)

OUTDOOR LIVING SPACE UNIT 213 - 190 SQ FT (APPROX) UNIT 313 - 65 SQ FT (APPROX)