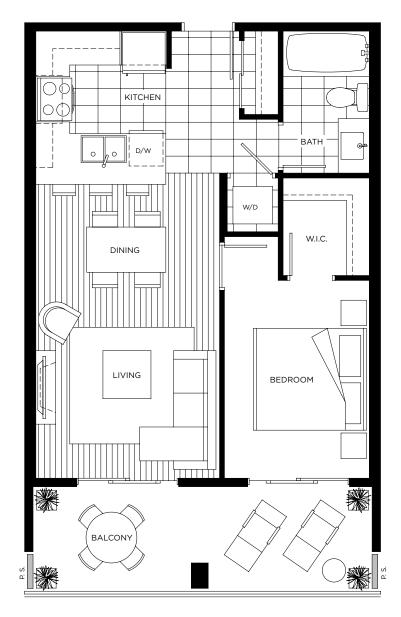

## PLAN A1 1 BEDROOM

550 SQ FT (APPROX)

OUTDOOR LIVING SPACE 120 SQ FT (APPROX)

UNIT: 324