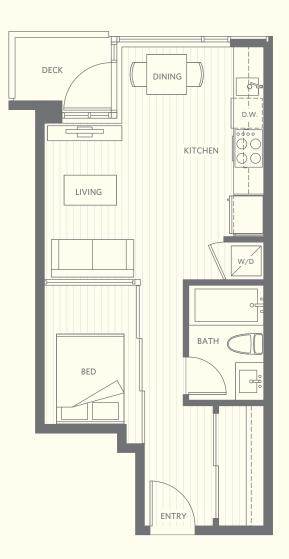

Home 06

JR. ONE · LIVING 457 SF LEVELS 5 THROUGH 9 - VIEWPOINT HOMES · DECK 40 SF LEVELS 10 THROUGH 15 - INFINITY HOMES · DECK 40 SF

This is not an offering for sale. Any such offering can only be made with a Disclosure Statement. E.&O.E. The developer reserves the right to make changes and modifications to the information contained herein. Renderings, plans, photos and sketches are representational only and may not be accurate. The Prescott, a Wesgroup Properties project, developed by 1250 Lonsdale Developments LP.