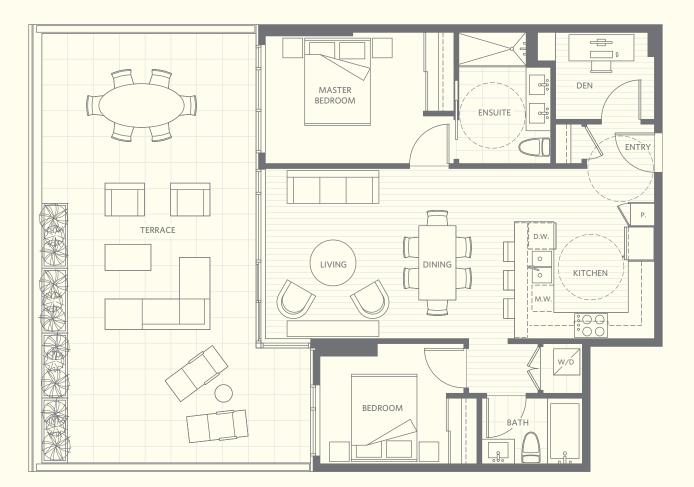

Home 03

2 BEDROOM + DEN · LIVING 941 SF LEVELS 5 THROUGH 9 - VIEWPOINT HOMES · DECK 158 SF LEVELS 10 THROUGH 15 - INFINITY HOMES · DECK 158 SF

ONSDALE AVENUE

NORTH

A

EAST SOUTH

WEST -

LEVELS 5 THROUGH 15