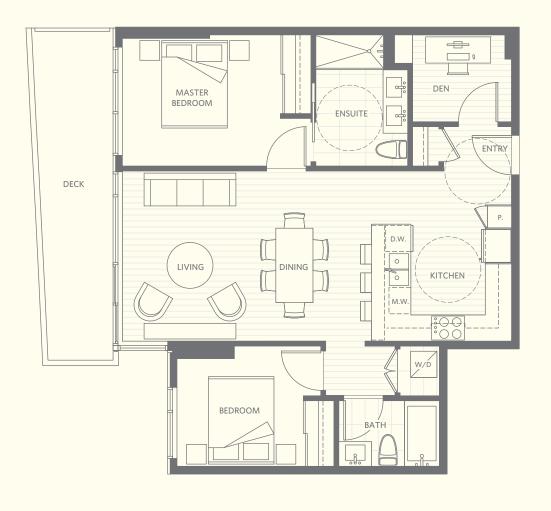

Home 03

2 BEDROOM + DEN · LIVING 941 SF LEVELS 5 THROUGH 9 - VIEWPOINT HOMES · DECK 158 SF LEVELS 10 THROUGH 15 - INFINITY HOMES · DECK 158 SF

ONSDALE AVENUE

NORTH

A

EAST SOUTH

WEST -

LEVELS 5 THROUGH 15