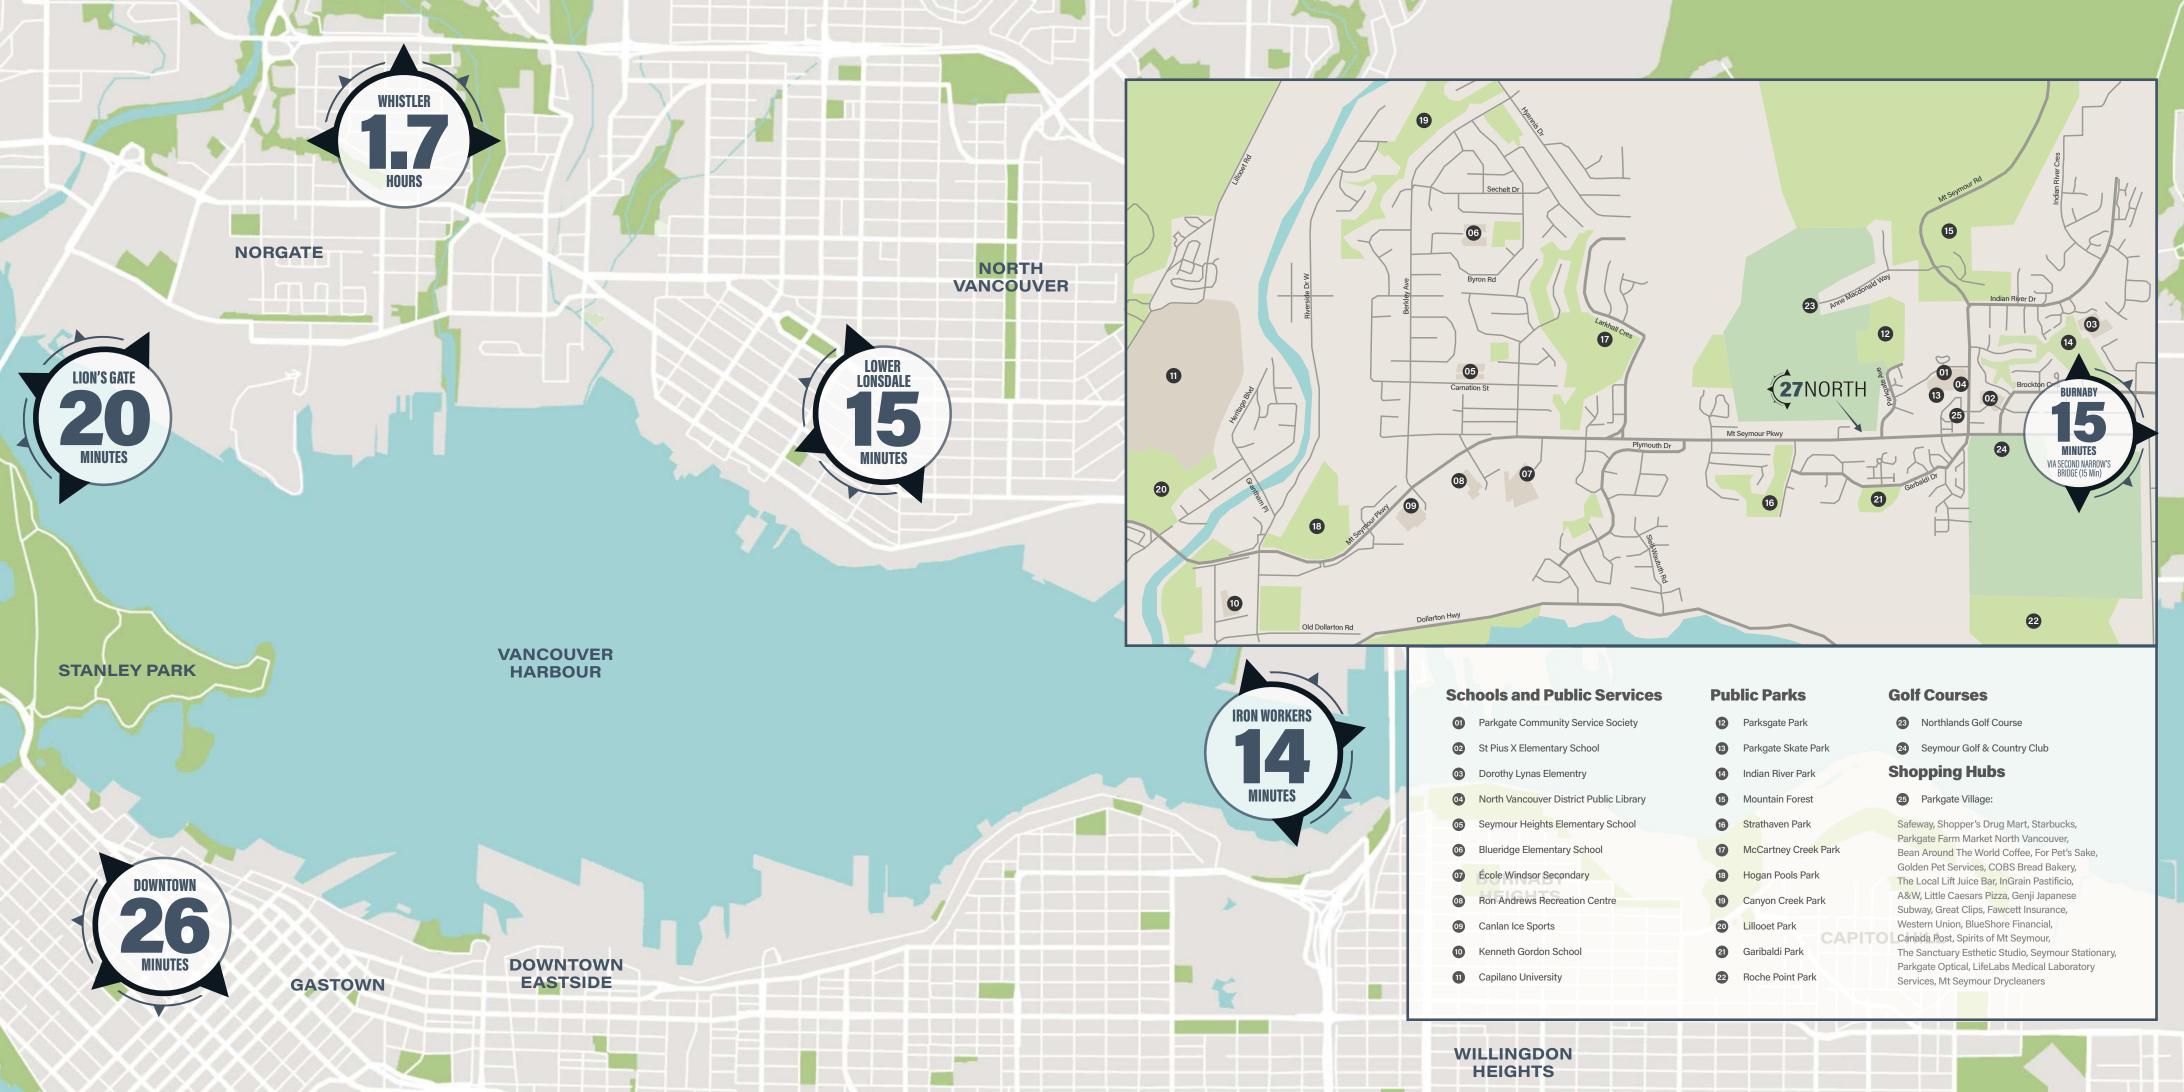

Lifestyle essentials like grocery stores, schools, restaurants and a community recreation center are all part of your walkable neighbourhood. Lush, tree-lined streets within steps of parks, trails, mountains and rivers surround 27North making your backyard an outdoor playground.