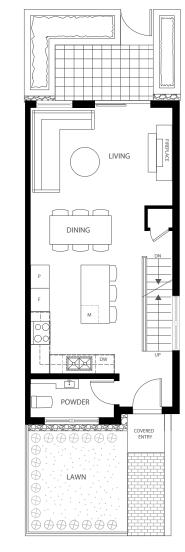

Surrounded by trees, mountains and a picturesque golf course, the view never gets old.

MAIN LEVEL

**SECOND LEVEL** 

Lower Level 105 - 261 sq ft

Second Level 541 sq ft

Third Level 375 sq ft

B1 Plan 2 BEDROOM + 2½ BATH INTERIOR: 1284 SQ FT EXTERIOR: 299 SQ FT

546 sq ft

545 sq ft

## **C1 Plan** 2 BEDROOM + 1½ BATH INTERIOR: 1033 SQ FT EXTERIOR: 304 SQ FT

D1 Plan 2 BEDROOM + 2 BATH INTERIOR: 894 SQ FT EXTERIOR: 68 - 92 SQ FT

Main Level 894 sq ft

Main Level 972 sq ft