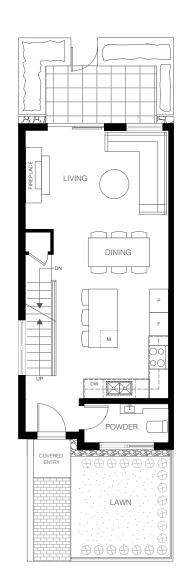

Surrounded by trees, mountains and a picturesque golf course, the view never gets old.

MAIN LEVEL

**SECOND LEVEL** 

Lower Level 105 - 261 sq ft

Second Level 541 sq ft

Third Level 375 sq ft

B1 Plan 2 BEDROOM + 2½ BATH INTERIOR: 1284 SQ FT EXTERIOR: 299 SQ FT