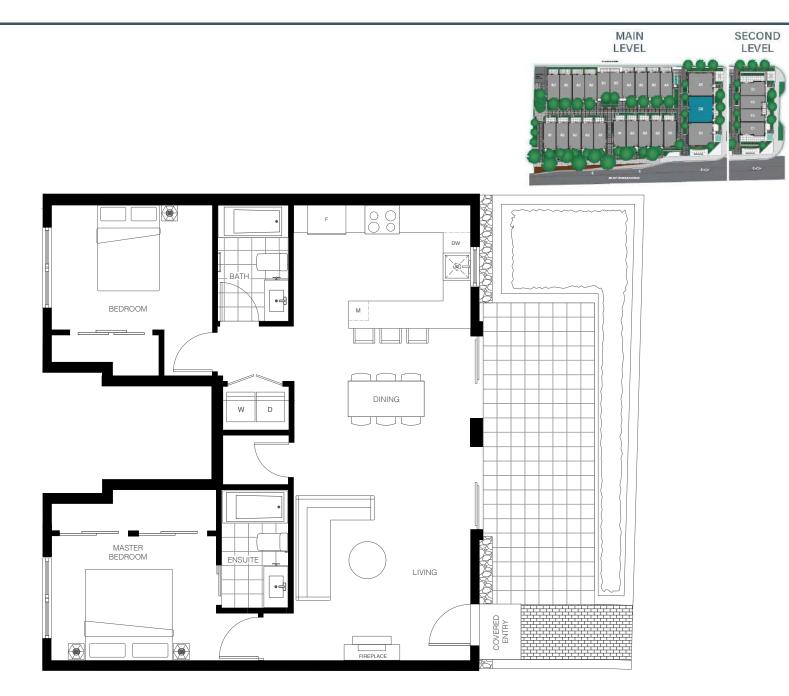

Surrounded by trees, mountains and a picturesque golf course, the view never gets old.

MAIN LEVEL

**SECOND LEVEL** 

Lower Level 105 - 261 sq ft

Second Level 541 sq ft

Third Level 375 sq ft

B1 Plan 2 BEDROOM + 2½ BATH INTERIOR: 1284 SQ FT EXTERIOR: 299 SQ FT

546 sq ft

545 sq ft

## **C1 Plan** 2 BEDROOM + 1½ BATH INTERIOR: 1033 SQ FT EXTERIOR: 304 SQ FT

D1 Plan 2 BEDROOM + 2 BATH INTERIOR: 894 SQ FT EXTERIOR: 68 - 92 SQ FT

Main Level 894 sq ft

Main Level 972 sq ft