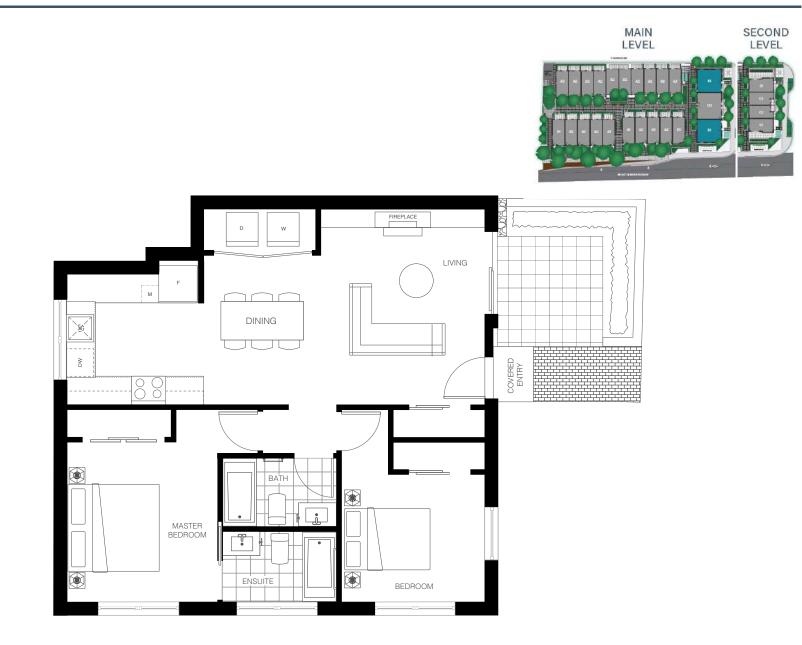

## **C1 Plan** 2 BEDROOM + 1½ BATH INTERIOR: 1033 SQ FT EXTERIOR: 304 SQ FT

D1 Plan 2 BEDROOM + 2 BATH INTERIOR: 894 SQ FT EXTERIOR: 68 - 92 SQ FT

Main Level 894 sq ft

Main Level 972 sq ft