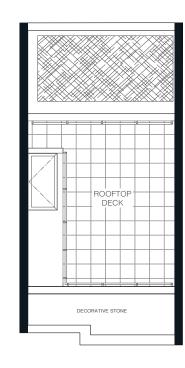

## ROOFTOP **PATIOS**

Imagine enjoying your morning coffee while watching the sunrise over the North Shore, hosting rooftop barbecues on warm summer evenings, or sipping a glass of wine while taking in the breathtaking view.

Surrounded by trees, mountains and a picturesque golf course, the view never gets old.

MAIN LEVEL

**SECOND LEVEL** 

Lower Level 105 - 261 sq ft

Second Level 541 sq ft

Third Level 375 sq ft

B1 Plan 2 BEDROOM + 2½ BATH INTERIOR: 1284 SQ FT EXTERIOR: 299 SQ FT