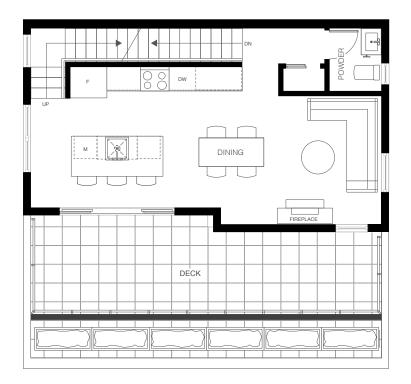

Surrounded by trees, mountains and a picturesque golf course, the view never gets old.

MAIN LEVEL

**SECOND LEVEL** 

Lower Level 105 - 261 sq ft

Second Level 541 sq ft

Third Level 375 sq ft

B1 Plan 2 BEDROOM + 2½ BATH INTERIOR: 1284 SQ FT EXTERIOR: 299 SQ FT