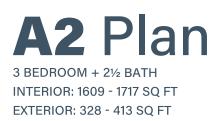

Surrounded by trees, mountains and a picturesque golf course, the view never gets old.

MAIN LEVEL

**SECOND LEVEL** 

Lower Level 105 - 261 sq ft

Second Level 541 sq ft

Third Level 375 sq ft

B1 Plan 2 BEDROOM + 2½ BATH INTERIOR: 1284 SQ FT EXTERIOR: 299 SQ FT