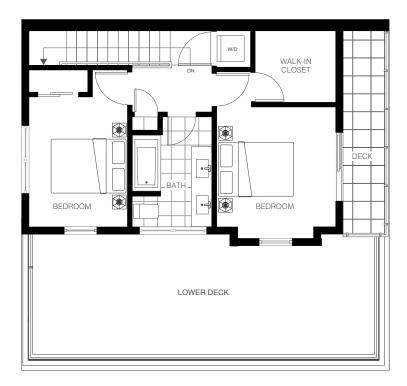

Surrounded by trees, mountains and a picturesque golf course, the view never gets old.

MAIN LEVEL

**SECOND LEVEL** 

Lower Level 105 - 261 sq ft

Second Level 541 sq ft

Third Level 375 sq ft

B1 Plan 2 BEDROOM + 2½ BATH INTERIOR: 1284 SQ FT EXTERIOR: 299 SQ FT