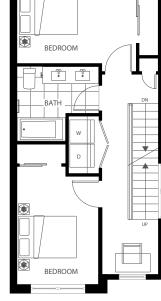

Surrounded by trees, mountains and a picturesque golf course, the view never gets old.

MAIN LEVEL

**SECOND LEVEL** 

Lower Level 105 - 261 sq ft

Second Level 541 sq ft

Third Level 375 sq ft

B1 Plan 2 BEDROOM + 2½ BATH INTERIOR: 1284 SQ FT EXTERIOR: 299 SQ FT

546 sq ft

545 sq ft

## **C1 Plan** 2 BEDROOM + 1½ BATH INTERIOR: 1033 SQ FT EXTERIOR: 304 SQ FT

D1 Plan 2 BEDROOM + 2 BATH INTERIOR: 894 SQ FT EXTERIOR: 68 - 92 SQ FT

Main Level 894 sq ft

Main Level 972 sq ft