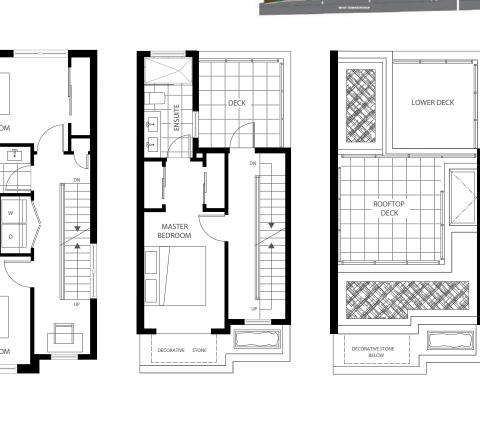

Surrounded by trees, mountains and a picturesque golf course, the view never gets old.

MAIN LEVEL

**SECOND LEVEL** 

Lower Level 105 - 261 sq ft

Second Level 541 sq ft

Third Level 375 sq ft

B1 Plan 2 BEDROOM + 2½ BATH INTERIOR: 1284 SQ FT EXTERIOR: 299 SQ FT