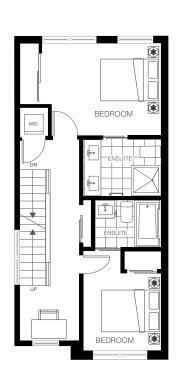

Surrounded by trees, mountains and a picturesque golf course, the view never gets old.

MAIN LEVEL

**SECOND LEVEL** 

Lower Level 105 - 261 sq ft

Second Level 541 sq ft

Third Level 375 sq ft

B1 Plan 2 BEDROOM + 2½ BATH INTERIOR: 1284 SQ FT EXTERIOR: 299 SQ FT