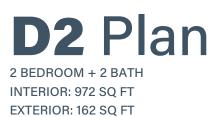

## **C1 Plan** 2 BEDROOM + 1½ BATH INTERIOR: 1033 SQ FT EXTERIOR: 304 SQ FT

D1 Plan 2 BEDROOM + 2 BATH INTERIOR: 894 SQ FT EXTERIOR: 68 - 92 SQ FT

Main Level 894 sq ft

Main Level 972 sq ft