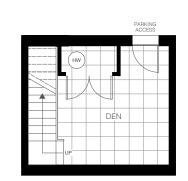

Surrounded by trees, mountains and a picturesque golf course, the view never gets old.

MAIN LEVEL

**SECOND LEVEL** 

Lower Level 105 - 261 sq ft

Second Level 541 sq ft

Third Level 375 sq ft

B1 Plan 2 BEDROOM + 2½ BATH INTERIOR: 1284 SQ FT EXTERIOR: 299 SQ FT