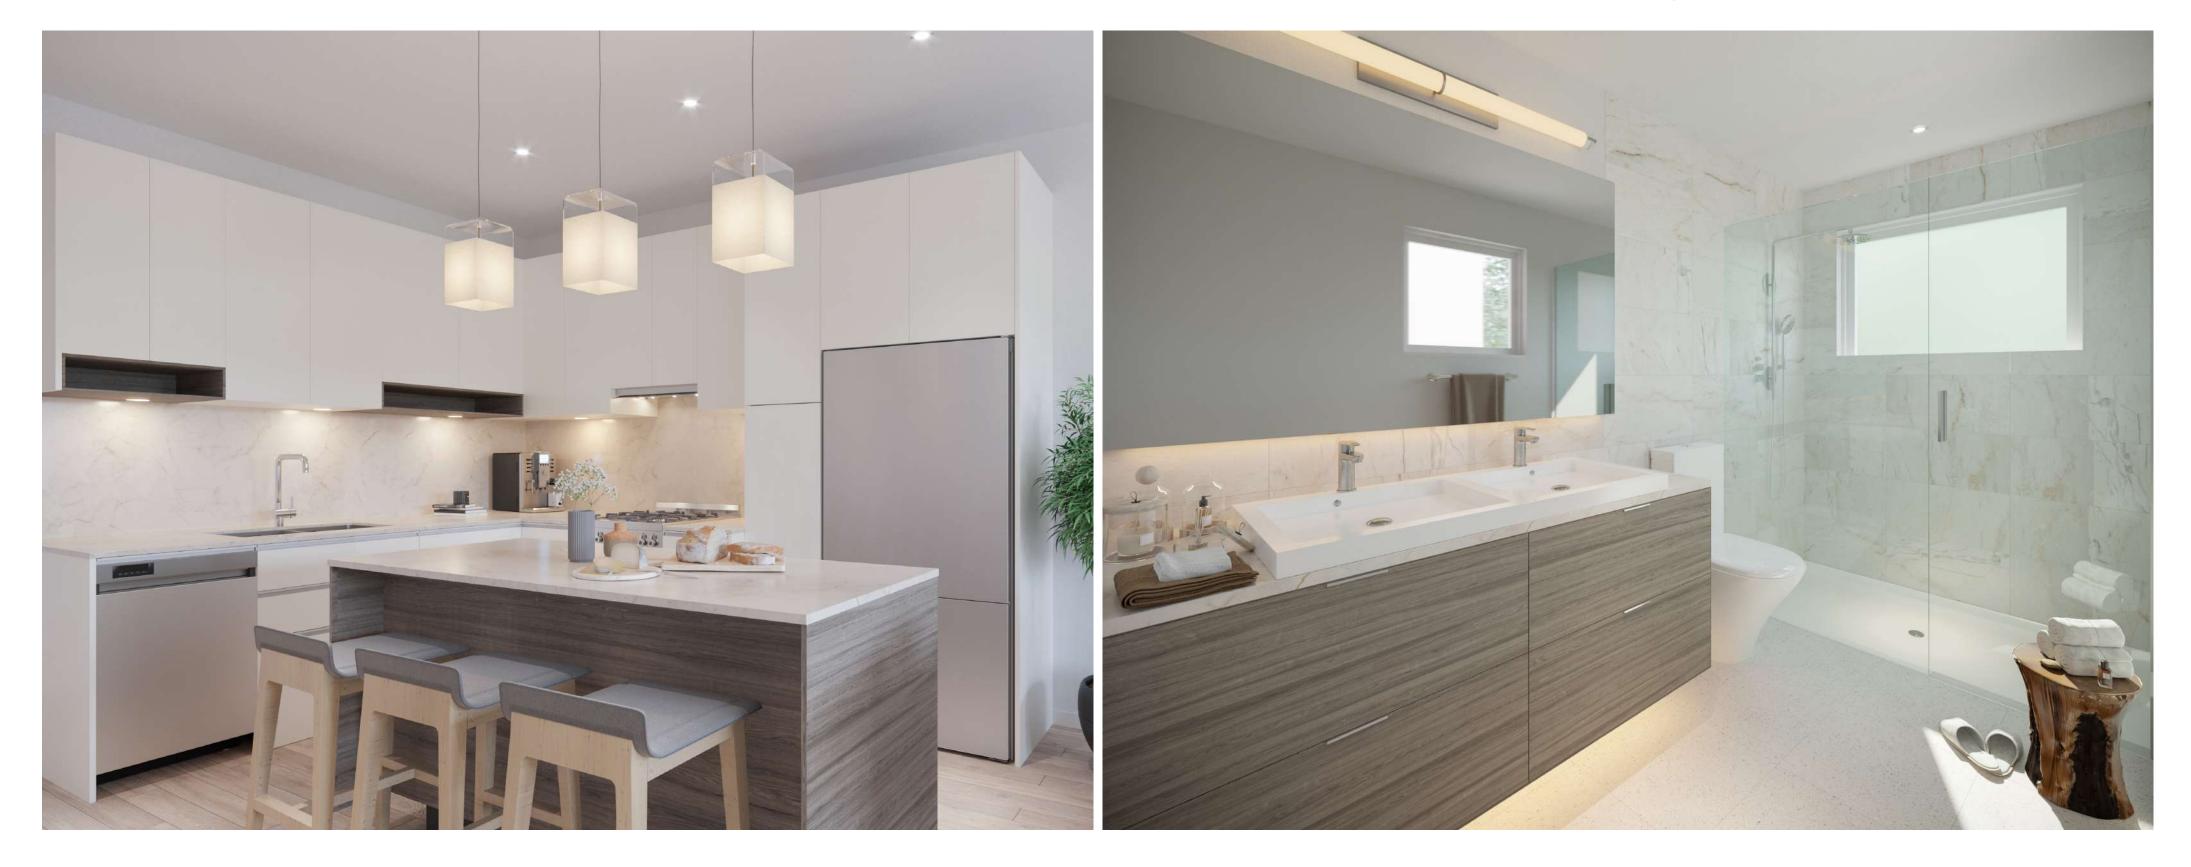

## **INSPIRED** KITCHENS

The perfect kitchen acts as more than just a place to prepare delicious meals — it's a place to gather, enjoy and entertain.

Our kitchens don't cut any corners. Lavish quartz countertops, backsplashes and islands, crafted snow white gloss cabinetry, quality stainless steel features and appliances, plenty of storage and a bright, open-concept design make cooking and hosting a breeze.

Our bathrooms were designed to blend elegance and practicality, no compromising necessary.

## **OPULENT** BATHROOMS

Get ready for your day and unwind at night in a bright and roomy bathroom complete with every luxury — an exquisite white quartz vanity and backsplash, porcelain floor and wall tile, beautifully polished chrome accents and heated ensuite flooring, to name a few.