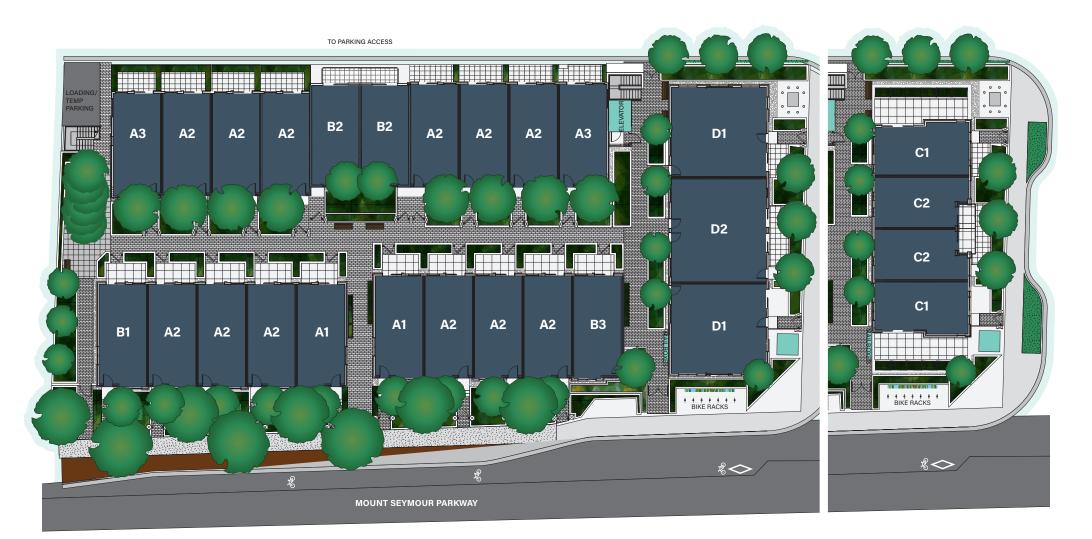

## Contemporary homes nestled along Northlands Golf Course.

Private parking with convenient direct home access and patios on the front, rear and rooftops of our homes are just a few of the many distinct features 27North has to offer.

Lifestyle essentials like grocery stores, schools, restaurants and a community recreation center are all part of your walkable neighbourhood. Lush, tree-lined streets within steps of parks, trails, mountains and rivers surround 27North making your backyard an outdoor playground.